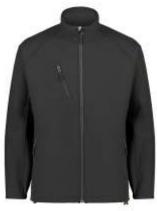

#### Custom Puller

This garment can be customised with alternative zip pullers.

Most Cloke jackets can be customised by adding contrasting zip pullers.

12 colours are available, with no minimum order.

Match your zip puller to your logo for a subtle yet sophisticated look.