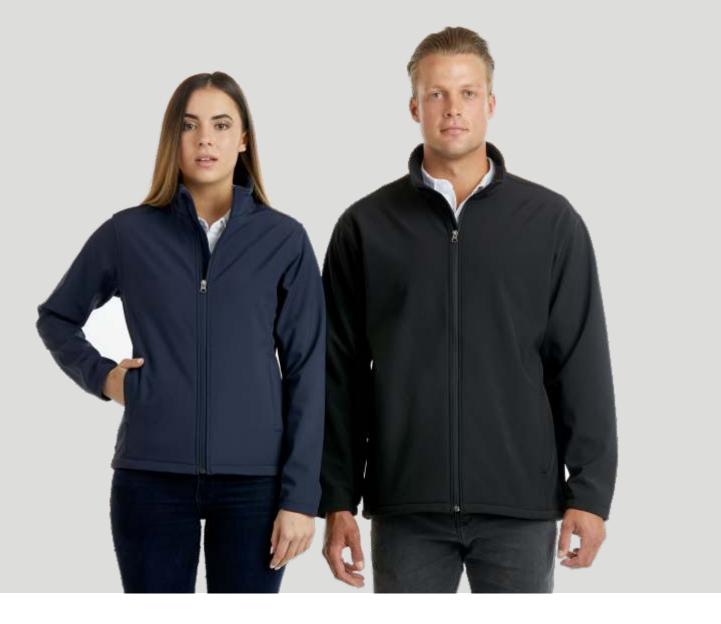

# Jackets & OUTERWEAR

These jackets will keep you warm. They'll keep you dry and comfortable. Above all else, they'll keep you looking good for a long time.

3-LAYER SOFTSHELL

#### 3-Layer Softshell

The ultimate in versatility. Water resistant, breathable and wind-blocking.

HYBRID OUTER

#### Hybrid Outer

Woven face laminated to a knitted backing improves durability and warmth while retaining the comfort and style of a lighter fabric.

WATER RESISTANT

#### Water Resistant

Reflects the weight of water the fabric will stand. The higher the number, the more water resistant. (excludes seams)

#### Stretch Fabric

4-way stretch for comfort and freedom of movement.

#### **Embroidery Access**

Concealed embroidery access means your logo not only looks great on the outside, but the backing is concealed behind the jacket lining.

#### Insulation

When you're serious about warmth. Poly fill insulation between the outer and lining traps air while remaining lightweight enough for everyday wear.

#### Breathable

The higher the rating, the faster moisture is conducted away from the body.