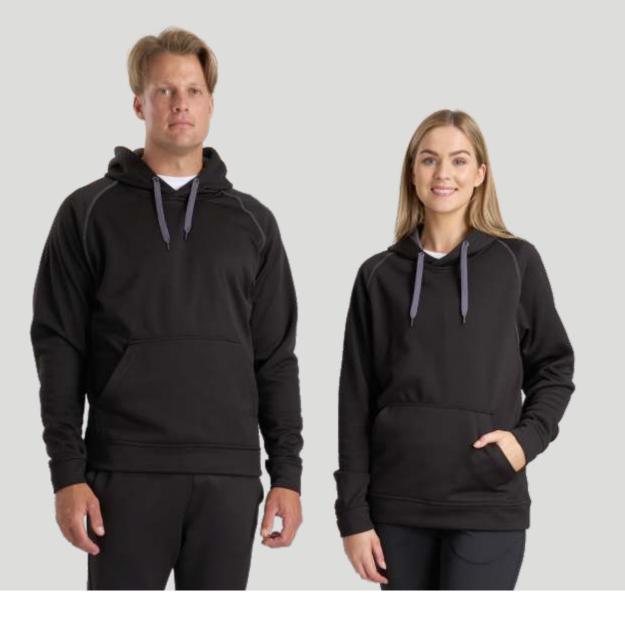

### **EXPLORER HOODIE**

The heaviest and thickest hoodie we've ever made. It's a superheavyweight that loaded with super warmth and super amounts of Cloke comfort.

| Adults style <b>HHE</b> | XS | S  | M  | L  | XL | XXL | 3XL | 5XL |
|-------------------------|----|----|----|----|----|-----|-----|-----|
| Half chest              | 53 | 56 | 59 | 62 | 65 | 68  | 72  | 77  |

### FEATURES:

- 450gsm, 100% cotton face. Overall 70% cotton, 30% poly.
- Brushed inside. Pre-shrunk, anti-pill.
- Lined hood.
- Tape in shoulder seams.
- Side seam construction for superior fit.
- Bar-tacked pockets.
- Extended cuff and waist ribbing.
- Unisex fit.

black