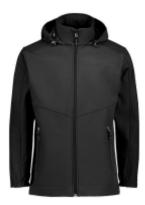

# **CORONET JACKET**

A jacket which appears effortlessly stylish, whilst working hard to keep you warm and dry. The Coronet Jacket performs as good as it looks.

| Adults style <b>CXJ</b> | XXS | XS | S  | M  | L  | XL | XXL | 3XL | 5XL |
|-------------------------|-----|----|----|----|----|----|-----|-----|-----|
| Half chest              | 51  | 54 | 57 | 60 | 63 | 66 | 69  | 72  | 78  |

- Technical 2-layer bonded outer.
- Water resistant (3000mm).
- Breathable (3000 MVP).
- Wind-blocking.
- Insulated for maximum warmth.
- Fully lined for comfort.
- Zip-off hood.
- 3 external zippered pockets.
- Embroidery access.
- Unisex fit.

black