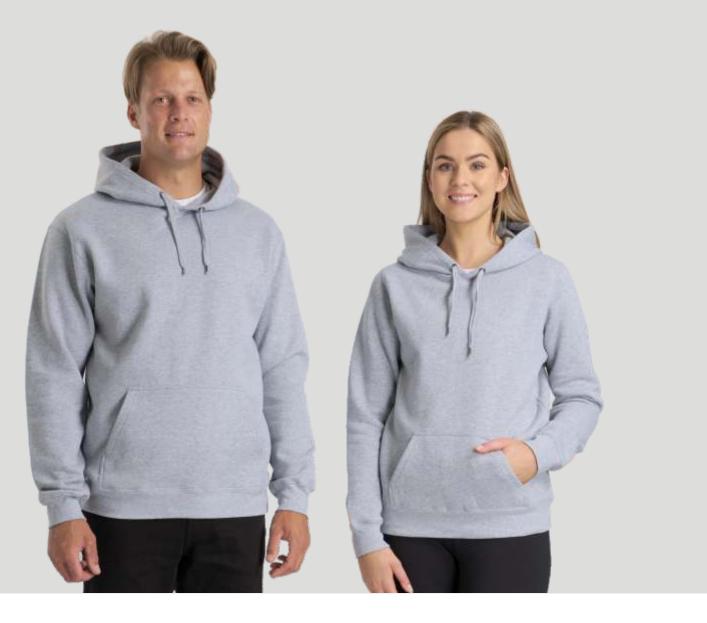

## STANDARD CREW NECK SWEAT

The icon is still here. Classic styling for a timeless look with a relaxed fit.

| Adults style <b>CSI</b><br>Half chest | S<br>54 |    |    |    | XXL<br>67 |    |  |
|---------------------------------------|---------|----|----|----|-----------|----|--|
| Kids*style <b>CSIK</b>                | 4       | 6  | 8  | 10 | 12        | 14 |  |
| Half chest                            | 37      | 40 | 43 | 46 | 49        | 52 |  |

<sup>\*</sup>Limited colours available in kids sizes

- 300gsm 80% cotton, 20% polyester. (charcoal 60/40)
- Brushed inside.
- Pre-shrunk, anti-pill.
- Reinforced shoulder seams.
- Twin-needle topstitch detail.
- Unisex fit.