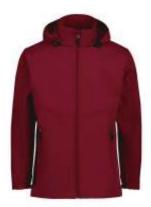

# **CORONET JACKET**

A jacket which appears effortlessly stylish, whilst working hard to keep you warm and dry. The Coronet Jacket performs as good as it looks.

| Adults style <b>CXJ</b> | XXS | XS | S  | M  | L  | XL | XXL | 3XL | 5XL |
|-------------------------|-----|----|----|----|----|----|-----|-----|-----|
| Half chest              | 51  | 54 | 57 | 60 | 63 | 66 | 69  | 72  | 78  |

- Technical 2-layer bonded outer.
- Water resistant (3000mm).
- Breathable (3000 MVP).
- Wind-blocking.
- Insulated for maximum warmth.
- Fully lined for comfort.
- Zip-off hood.
- 3 external zippered pockets.
- Embroidery access.
- Unisex fit.