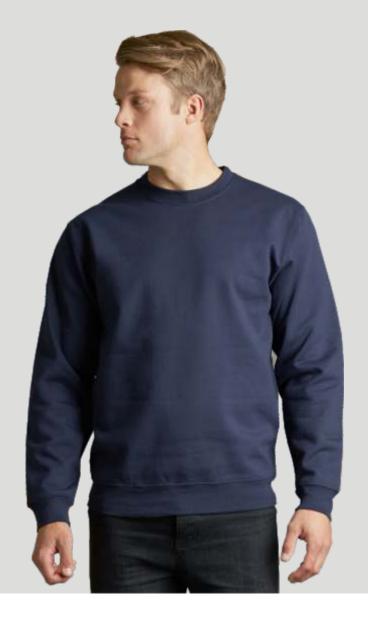

# **CREW 360**

The classic looks of the Crew in a heavy weight, standard fit.

| Adults style TCR | XS | S  | M  | L  | XL | XXL | 3XL | 5XL |
|------------------|----|----|----|----|----|-----|-----|-----|
| Half chest       | 50 | 53 | 56 | 59 | 63 | 67  | 71  | 77  |

### FEATURES:

- 360gsm 80% cotton, 20% polyester.
- Brushed inside.
- Pre-shrunk, anti-pill.
- Reinforced shoulder seams.
- Twin-needle topstitch detail.
- Unisex fit.

black navy