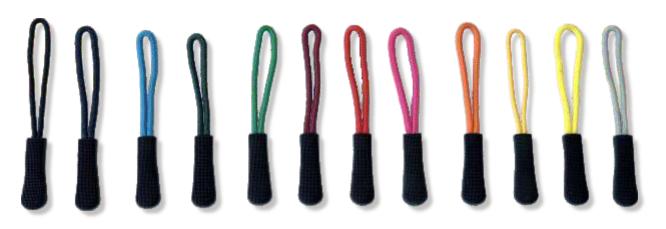

#### Custom Puller

This garment can be customised with alternative zip pullers.

Most Cloke jackets can be customised by adding contrasting zip pullers.

12 colours are available, with no minimum order.

Match your zip puller to your logo for a subtle yet sophisticated look.