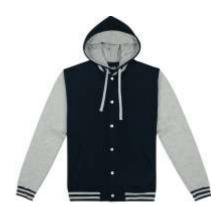

# **HOODED LETTERMAN**

An American retro classic. This is a jacket everyone needs to own at least once in their lifetime.

| Adults style <b>HLM</b> | XXS | XS | S  | Μ  | L  | XL | XXL | 3XL |
|-------------------------|-----|----|----|----|----|----|-----|-----|
| Half chest              | 47  | 50 | 53 | 56 | 59 | 62 | 65  | 68  |

- 300gsm 80% cotton, 20% polyester.
- Brushed inside.
- Pre-shrunk, anti-pill.
- Front welt pockets.
- Tape in shoulder seams.
- Twin needle top stitch detail.
- Metal domes.
- Unisex fit.

black/grey marle