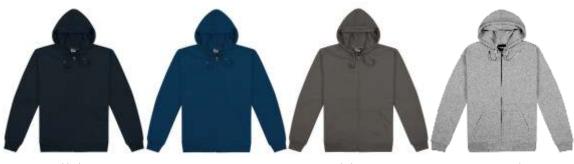

ase into the day. This is the hoodie you reach for as you sit on the deck with a coffee, watching the sun come up and the day begin.

| Mens style <b>TMZ</b><br>Half chest   | XS<br>50 | S<br>53 | M<br>56  | _        |          | XXL<br>65 | 3XL<br>68 | 5XL<br>74 |
|---------------------------------------|----------|---------|----------|----------|----------|-----------|-----------|-----------|
| Womens style <b>TWZ</b><br>Half chest | 8        |         | 12<br>51 | 14<br>54 | 16<br>56 | 18<br>59  |           |           |

### FEATURES:

- 360gsm, 80% cotton, 20% polyester.
- Brushed inside. Pre-shrunk, anti-pill.
- Smooth print surface.
- Premium brand metal zip.
- Bar-tacked pocket.
- Lined hood, metal tipped drawcord.
- Side seam construction for superior fit.
- Mens and womens fit.



black

navy

dark grey (mens only)

grey marle



### **ORIGIN HOODIE**

This is the old school classic that started it all, so maybe it should be called Cloke Zero. It's that slice of 'back in the day' we all hanker for.

| Adults style <b>HSI</b> | XS | S  | M  | L  | XL | XXL | 3XL | 5XL | 7XL* |  |
|-------------------------|----|----|----|----|----|-----|-----|-----|------|--|
| Half chest              | 53 | 55 | 58 | 61 | 64 | 67  | 71  | 76  | 84   |  |
|                         |    |    |    |    |    |     |     |     |      |  |
| Kids style <b>HSIK</b>  | 2* | 4* | 6  | 8  | 10 | 12  | 14  |     |      |  |
| Half chest              | 34 | 37 | 40 | 43 | 46 | 49  | 51  |     |      |  |

\*Kids sizes not available in: Black Marle, Bluestone, Gold, Ivory, Khaki, Rust, Sage, T