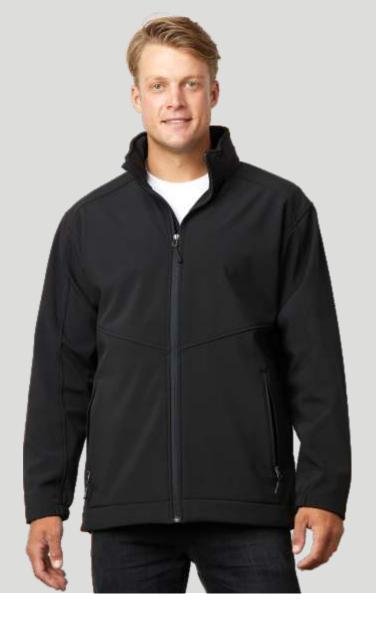

# **PRO2 SOFTSHELL JACKET**

A real performer and standout softshell, matching outstanding water resistance with breathability. This is softshell versatility showcased to perfection.

| Mens style SJM  | S  | M  | L  | XL | XXL | 3XL | 5XL |
|-----------------|----|----|----|----|-----|-----|-----|
| Half chest      | 55 | 58 | 61 | 64 | 67  | 70  | 76  |
|                 |    |    |    |    |     |     |     |
| Women style SJW | 8  | 10 | 12 | 14 | 16  | 18  |     |
| Half chest      | 47 | 50 | 53 | 56 | 59  | 62  |     |

- True 3-layer softshell with 4-way stretch.
- Water resistant outer (8000mm).
- Breathable (3000MVP).
- Wind blocking.
- Fleece inside for warmth.
- Premium YKK zip.
- Zippered hand pockets.
- Internal 'drop' pockets.
- Internal storm flap and zip 'garage'.
- Adjustable waist.

black