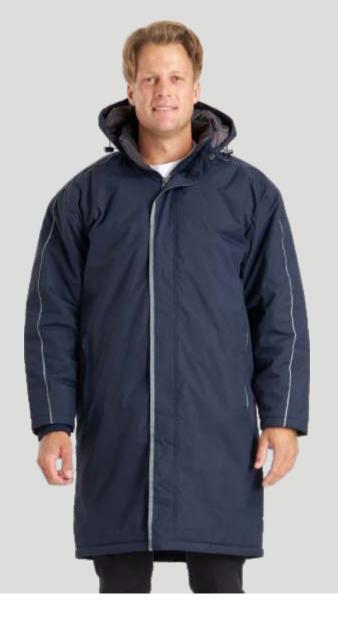

# **SIDELINE JACKET**

A knee length classic for those on the sidelines waiting to play, watching play or just finished playing. Built for athletes and those who watch them.

| Adults style STJ | XXS | XS | S  | M  | L  | XL | XXL | 3XL | 5XL | 7XL |
|------------------|-----|----|----|----|----|----|-----|-----|-----|-----|
| Half chest       | 52  | 55 | 58 | 61 | 64 | 67 | 70  | 73  | 79  | 85  |

- Knee-length.
- Heavyweight nylon outer.
- Showerproof 1000mm rating.
- Reflective piping.
- Full fleece lining.
- Zip and dome front.
- Zip-off hood (lined).
- Front hand-warmer pockets.
- $\mathsf{Draft}\text{-}\mathsf{stopping}$  sleeve cuffs.
- Inside chest pocket.
- Embroidery access.
- Unisex fit.

navy