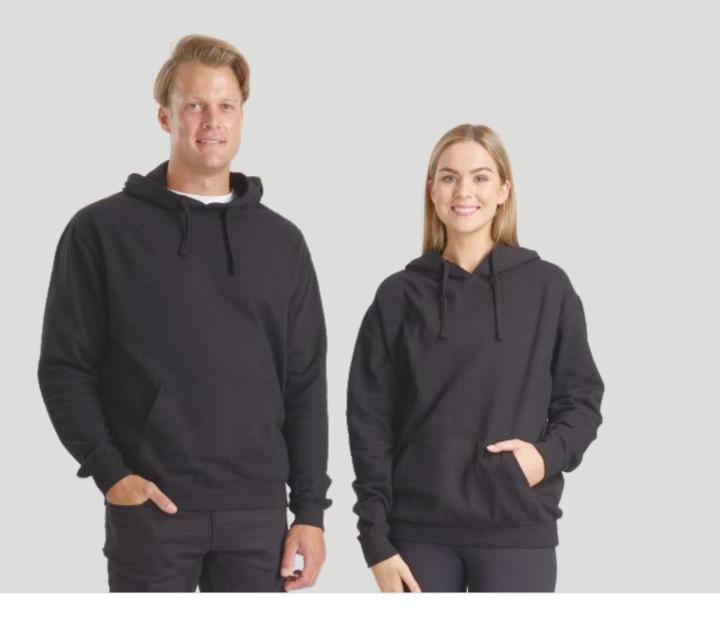

## STANDARD CREW NECK SWEAT

The icon is still here. Classic styling for a timeless look with a relaxed fit.

| Adults style <b>CSI</b><br>Half chest | S<br>54 |    |    |    | XXL<br>67 |    |  |
|---------------------------------------|---------|----|----|----|-----------|----|--|
| Kids*style <b>CSIK</b>                | 4       | 6  | 8  | 10 | 12        | 14 |  |
| Half chest                            | 37      | 40 | 43 | 46 | 49        | 52 |  |

<sup>\*</sup>Limited colours available in kids sizes

- 300gsm 80% cotton, 20% polyester. (charcoal 60/40)
- Brushed inside.
- Pre-shrunk, anti-pill.
- Reinforced shoulder seams.
- Twin-needle topstitch detail.
- Unisex fit.