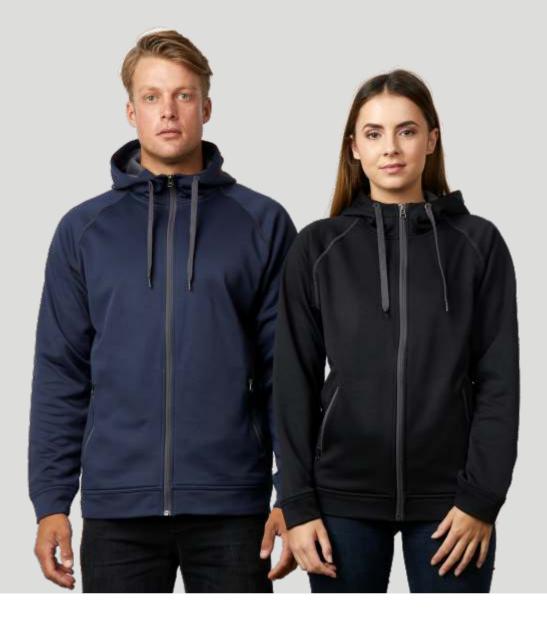

# **PRO2 SOFTSHELL JACKET**

A real performer and standout softshell, matching outstanding water resistance with breathability. This is softshell versatility showcased to perfection.

| Mens style SJM  | S  | M  | L  | XL | XXL | 3XL | 5XL |
|-----------------|----|----|----|----|-----|-----|-----|
| Half chest      | 55 | 58 | 61 | 64 | 67  | 70  | 76  |
|                 |    |    |    |    |     |     |     |
| Women style SJW | 8  | 10 | 12 | 14 | 16  | 18  |     |
| Half chest      | 47 | 50 | 53 | 56 | 59  | 62  |     |

- True 3-layer softshell with 4-way stretch.
- Water resistant outer (8000mm).
- Breathable (3000MVP).
- Wind blocking.
- Fleece inside for warmth.
- Premium YKK zip.
- Zippered hand pockets.
- Internal 'drop' pockets.
- Internal storm flap and zip 'garage'.
- Adjustable waist.

black