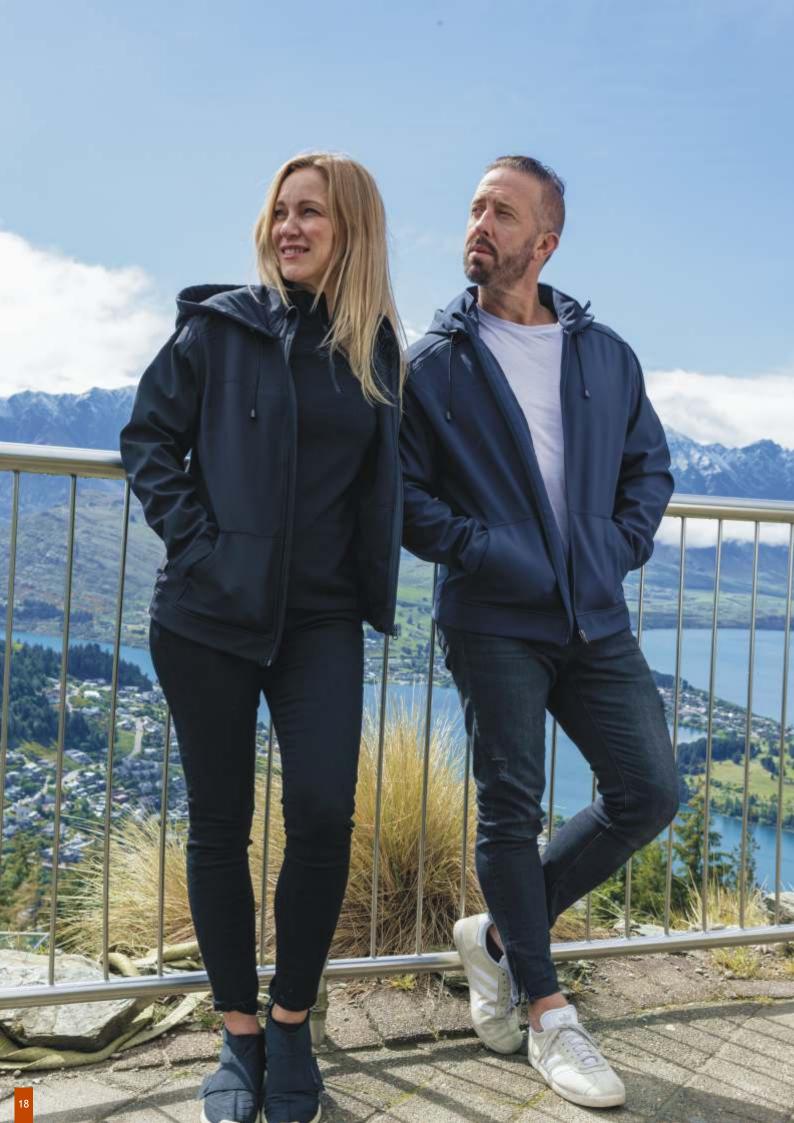

# **TUTOKO SOFTSHELL HOODIE**

Take a softshell jacket. Mix in a hoodie. The result is sporty and just a bit special. Comes with a fixed 'stand up' collar, zippered fob pocket and main 'patch' type pockets.

#### FEATURES:

- True 3-layer softshell with 4-way stretch.
- Water resistant outer (8000mm).
- Breathable (3000MVP).
- Wind blocking.
- Premium quality YKK main zip for longevity.
- Zippered MP3 shoulder pocket.
- Internal storm flap and zip 'garage'.
- Unisex fit.

charcoal