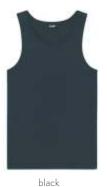

# **CONCEPT SINGLET**

Simplicity at its core. Soft and smooth ring-spun cotton combines with a fashion cut, for the ultimate singlet.

| Mens style <b>S214</b><br>Half chest   | S<br>47 | M<br>50 |          |          | XXL<br>59 | 3XL<br>62 | 5XL<br>68 |
|----------------------------------------|---------|---------|----------|----------|-----------|-----------|-----------|
| Kids style <b>S215</b> *<br>Half chest | 6<br>36 | 8       | 10<br>40 | 12<br>43 | 14<br>45  |           |           |

<sup>\*</sup>Kids sizes in Black only.

### FEATURES:

- 100% combed ring-spun cotton.
  (marle colours also contain polyester or viscose)
- 145gsm, pre-shrunk.
- Super fine fabric for superb prints
- Ultra-soft handfeel.
- Side seams for better fit.
- Neck and armhole binding.
- Twin-needle stitching detail.
- Tear-away label.

navy

grey marle

76