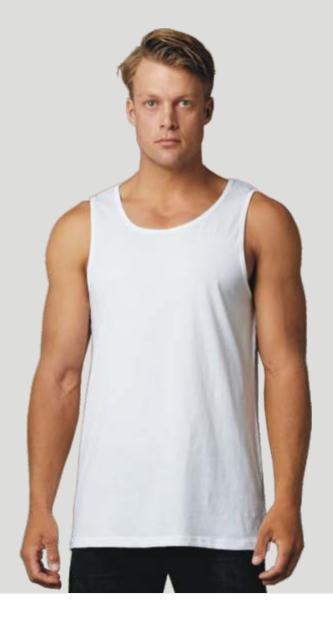

# **CONCEPT SINGLET**

Simplicity at its core. Soft and smooth ring-spun cotton combines with a fashion cut, for the ultimate singlet.

| Mens style <b>S214</b><br>Half chest   | S<br>47 | M<br>50 |          |          | XXL<br>59 | 3XL<br>62 | 5XL<br>68 |
|----------------------------------------|---------|---------|----------|----------|-----------|-----------|-----------|
| Kids style <b>S215</b> *<br>Half chest | 6<br>36 | 8       | 10<br>40 | 12<br>43 | 14<br>45  |           |           |

<sup>\*</sup>Kids sizes in Black only.

### FEATURES:

- 100% combed ring-spun cotton.
  (marle colours also contain polyester or viscose)
- 145gsm, pre-shrunk.
- Super fine fabric for superb prints
- Ultra-soft handfeel.
- Side seams for better fit.
- Neck and armhole binding.
- Twin-needle stitching detail.
- Tear-away label.

navy

grey marle

76