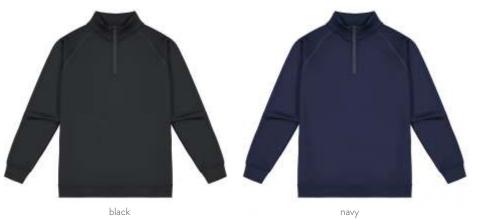

zip.
- Bound collar and zip prevents rubbing.
- Front welt pockets.
- Unisex fit.



black







# XT PERFORMANCE DRILL TOP

Designed to help the wearer realise their potential and perform at their peak for longer. A new edition to the XT Performance family.

| Adults style <b>XTQ</b><br>Half chest | S<br>54 | M<br>57 |          | XL<br>63 | XXL<br>66 | 5XL<br>75 |
|---------------------------------------|---------|---------|----------|----------|-----------|-----------|
| Kids style <b>XTQK</b><br>Half chest  | 6<br>39 | _       | 10<br>45 |          |           |           |

- 270gsm, 100% polyester performance fabric.
- Quick drying, breathable and sweat-wicking.
- Very colourfast.
- Raglan sleeve with contrast stitch detail.
- Side seam construction for superior fit.
- Unisex fit.





# XT PERFORMANCE ZIP HOODIE

 $\ensuremath{\mathsf{A}}$  performance hoodie for players who like to look good for every game, adding some shine to their appearance.

| Adults style <b>XTZ</b><br>Half chest | S<br>54 | M<br>57 |          | XXL<br>66 |  |
|---------------------------------------|---------|---------|----------|-----------|--|
| Kids style <b>XTZK</b><br>Half chest  | 6<br>39 | _       | 10<br>45 | <br>      |  |

#### FEATURES:

- 270gsm, 100% polyester performance fabric.
- Quick drying, breathable and sweat-wicking.
- Very colourfast.
- Grey hood lining and drawcord.
- Raglan sleeve with contrast stitch detail.
- $\operatorname{\mathsf{Cord}}$  management for music players.
- Scuba neck. YKK zip.
- $\operatorname{\sf Side}$  seam construction for superior fit.
- Unisex