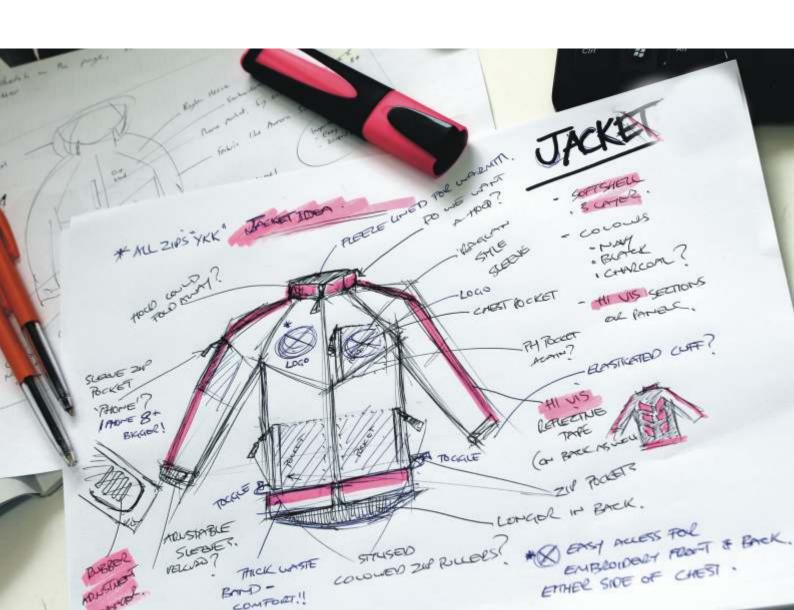

# Indenting SPECIFIC REQUIREMENTS

Indenting is when we manufacture garments to your specific requirements. We take your initial concept and make it real, providing you with a finished product. The benefits are many. You get a unique garment for the best possible price, whilst benefiting from our experience and expertise in; concept development, pattern making, weaving and dyeing, sourcing of zips and trims, pre-production sampling, lab testing, sewing, quality control, packaging foreign exchange, freighting, customs clearance and delivery.

Minimums required vary and may start from as little as 600 units. Lead times are typically 4+ months.