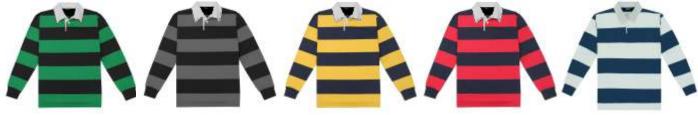

## STRIPED RUGBY JERSEY

They stood proud and stared down their opponents. Prepared for battle and bloodshed. They were tough. As is this rugby jersey.

| Adults style <b>RJS</b> | XXS | XS | S  | M  | L  | XL | XXL | 3XL |
|-------------------------|-----|----|----|----|----|----|-----|-----|
| Half chest              | 45  | 48 | 51 | 54 | 57 | 60 | 63  | 66  |

### FEATURES:

- 330gsm rugby jersey fabric. 60% cotton, 40% poly.
- Anti-pill, pre-shrunk.
- Traditional loop placket.
- Side splits.
- Longer back hem.
- Ribbed cuffs.
- Unisex fit.

black/kelly charcoal/black navy/gold navy/red navy/white