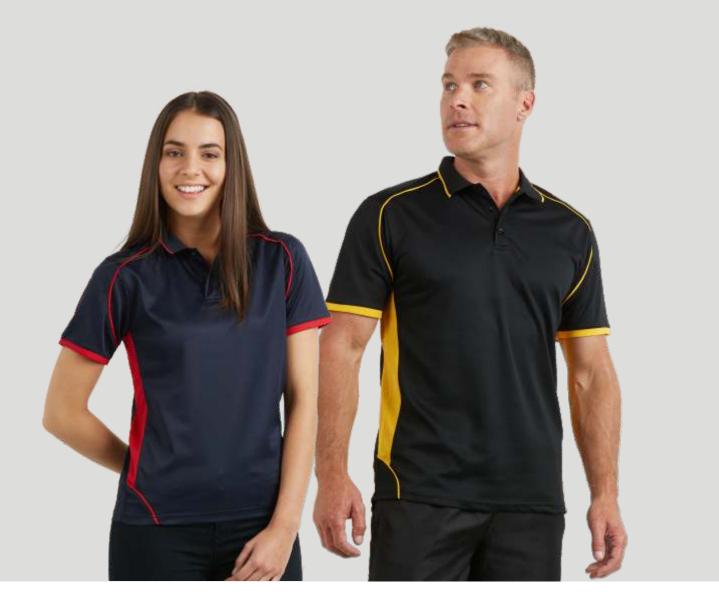

## **ELEMENT POLO**

You can be in your element at any time, any place. Dress up, dress down...the choice is yours with the chameleon of clothing cleverness.

| Mens style <b>P424</b><br>Half chest   | XXS<br>45 |          | S<br>51 |          | L<br>57  | <br>XXL<br>64 | 3XL<br>67 | 5XL<br>74 |
|----------------------------------------|-----------|----------|---------|----------|----------|---------------|-----------|-----------|
| Womens style <b>P425</b><br>Half chest |           | 10<br>47 |         | 14<br>53 | 16<br>56 | 20<br>62      | 22<br>66  |           |

- Heavyweight 220gsm polo.
- Premium 100% combed ring-spun cotton.
  (marle colours also contain polyester or viscose)
- Pre-shrunk, anti-pill.
- Self-fabric collar.
- Contrast trim inside collar and side splits.
- Tear-away neck label.
- Mens and womens fit.