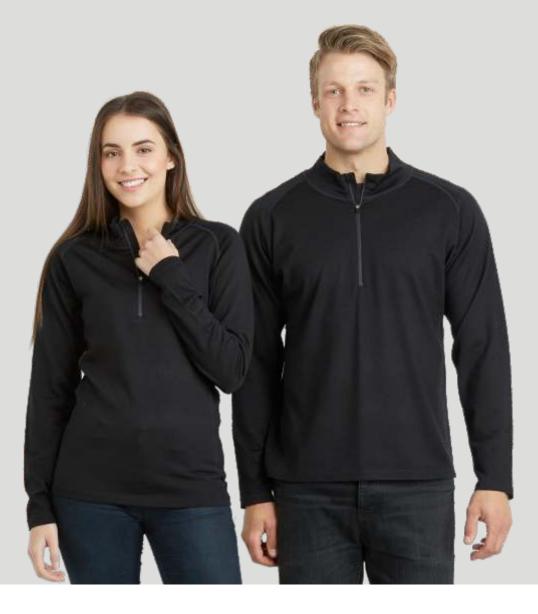

# **ALPINE MERINO HALF ZIP**

A pure, heavyweight merino. You stay warm, look good and feel great. It's naturally eco-friendly, being renewable, recyclable and biodegradable.

| Mens style M901  | S  | M  | L  | XL | XXL | 3XL | 5XL |
|------------------|----|----|----|----|-----|-----|-----|
| Half chest       | 50 | 53 | 56 | 59 | 62  | 65  | 71  |
|                  |    |    |    |    |     |     |     |
| Women style M902 | 8  | 10 | 12 | 14 | 16  | 18  |     |
| Half chest       | 43 | 46 | 49 | 52 | 55  | 58  |     |
|                  |    |    |    |    |     |     |     |
| Kids style M903* | 4  | 6  | 8  | 10 | 12  | 14  |     |
| Half chest       | 35 | 38 | 40 | 43 | 45  | 47  |     |

#### FEATURES:

- 280gsm 100% merino.
- 21.5 micron, jersey knit.
- Eco-friendly.
- Naturally quick drying & odour resistant.
- Low shrink.
- Low pill.

black navy black navy