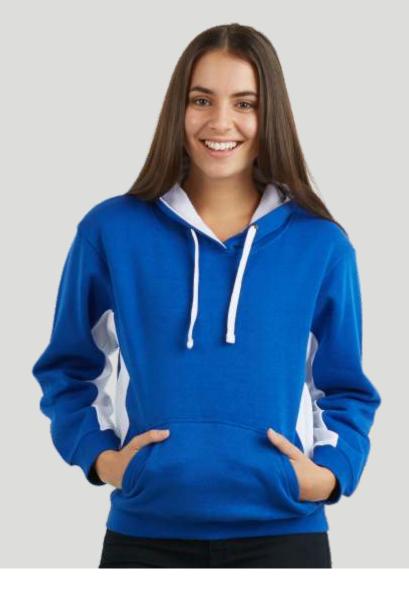

# **SLEEVELESS PULLOVER HOODIE**

A sports hoodie. Looks great layered or with bare arms. You deserve to show off the hard work.

| Adults style <b>SLH</b> | XS | S  | Μ  | L  | XL | XXL | 3XL |
|-------------------------|----|----|----|----|----|-----|-----|
| Half chest              | 54 | 56 | 58 | 61 | 64 | 68  | 72  |

- 300gsm 80% cotton, 20% polyester.
- Soft brushed inside.
- Lined hood with drawstring.
- Pouch pocket.
- Twin needle top stitching detail.
- Unisex fit.

black

grey marle