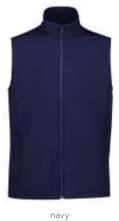

# **PRO2 SOFTSHELL VEST**

 $\ensuremath{\mathsf{A}}$  fleece lined softshell vest that keeps the body warm and dry whilst allowing for unobstructed dexterity. This vest is ready to brand or perfect as it is.

| Mens style <b>VSM</b><br>Half chest  | S<br>53 |          | L<br>59  | XXL<br>65 |          |  |
|--------------------------------------|---------|----------|----------|-----------|----------|--|
| Women style <b>VSW</b><br>Half chest | 8<br>46 | 10<br>49 | 12<br>52 | 16<br>58  | 18<br>61 |  |

- True 3-layer softshell with 4-way stretch.
- Water resistant outer (8000mm).
- Breathable (3000MVP).
- Wind blocking.
- Fleece inside for warmth.
- Premium YKK zip.
- Zippered hand pockets.
- Internal 'drop' pockets.
- Internal storm flap and zip 'garage'.
- Adjustable waist.

black

black