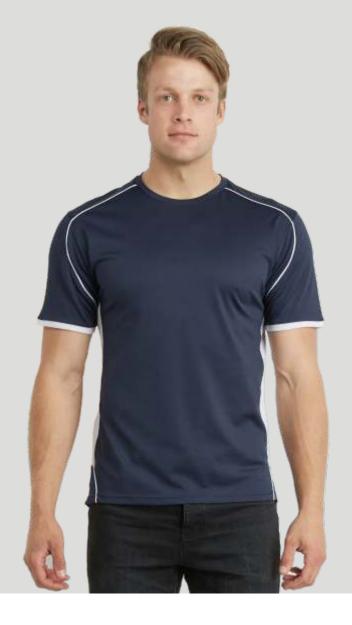

# **MATCHPACE TEE**

One cool performer. Breathable, sweat-wicking and quick drying.

| Adults style MPT<br>Half chest | XS<br>49 | S<br>52 |          |          |          | XXL<br>62 | 3XL<br>66 | 5XL<br>74 |
|--------------------------------|----------|---------|----------|----------|----------|-----------|-----------|-----------|
| Kids style MPTK<br>Half chest  | 6<br>36  | 8       | 10<br>42 | 12<br>44 | 14<br>47 |           |           |           |