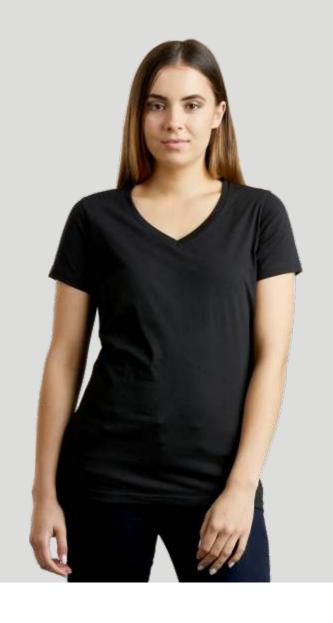

### SILHOUETTE TEE

Casting the perfect silhouette, with a tailored fit and scooped neck. This tee is all simple elegance. A classy but soft finish.

| Womens style <b>T201</b> | 8  | 10 | 12 | 14 | 16 | 18 | 20* |
|--------------------------|----|----|----|----|----|----|-----|
| Half chest               | 43 | 46 | 49 | 52 | 55 | 58 | 61  |

\*some cols only

- 100% combed ring-spun cotton.
  (marle colours also contain polyester or viscose)
- 185gsm, pre-shrunk, anti-pill.
- Super fine fabric for superb prints.
- Ultra-soft handfeel.
- Side seams for better fit.
- Shoulder to shoulder reinforcing tape.
- Twin-needle stitching.
- Tear-away neck label.

## **V-NECK TEE**

A contemporary tailored fit meets classic V Neck. The result is a timeless blend of comfort and style.

| Womens style T202 | 8  | 10 | 12 | 14 | 16 | 18 | 20 |
|-------------------|----|----|----|----|----|----|----|
| Half chest        | 43 | 46 | 49 | 52 | 55 | 58 | 61 |

- 100% combed ring-spun cotton.
- 185gsm, pre-shrunk, anti-pill.
- Super fine fabric for superb prints.
- Ultra-soft handfeel.
- Side seams for better fit.
- Shoulder to shoulder reinforcing tape.
- Twin-needle stitching.