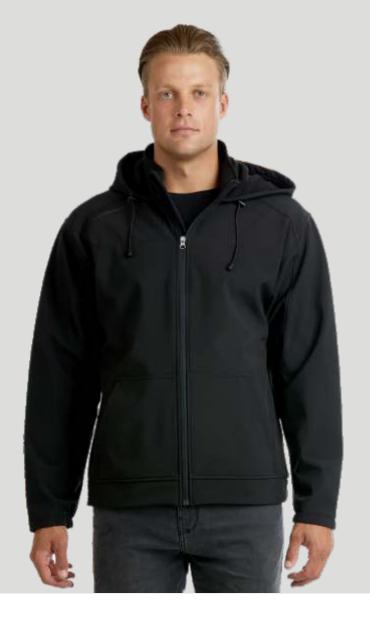

# **CORONET JACKET**

A jacket which appears effortlessly stylish, whilst working hard to keep you warm and dry. The Coronet Jacket performs as good as it looks.

| Adults style <b>CXJ</b> | XXS | XS | S  | M  | L  | XL | XXL | 3XL | 5XL |
|-------------------------|-----|----|----|----|----|----|-----|-----|-----|
| Half chest              | 51  | 54 | 57 | 60 | 63 | 66 | 69  | 72  | 78  |

- Technical 2-layer bonded outer.
- Water resistant (3000mm).
- Breathable (3000 MVP).
- Wind-blocking.
- Insulated for maximum warmth.
- Fully lined for comfort.
- Zip-off hood.
- 3 external zippered pockets.
- Embroidery access.
- Unisex fit.

black