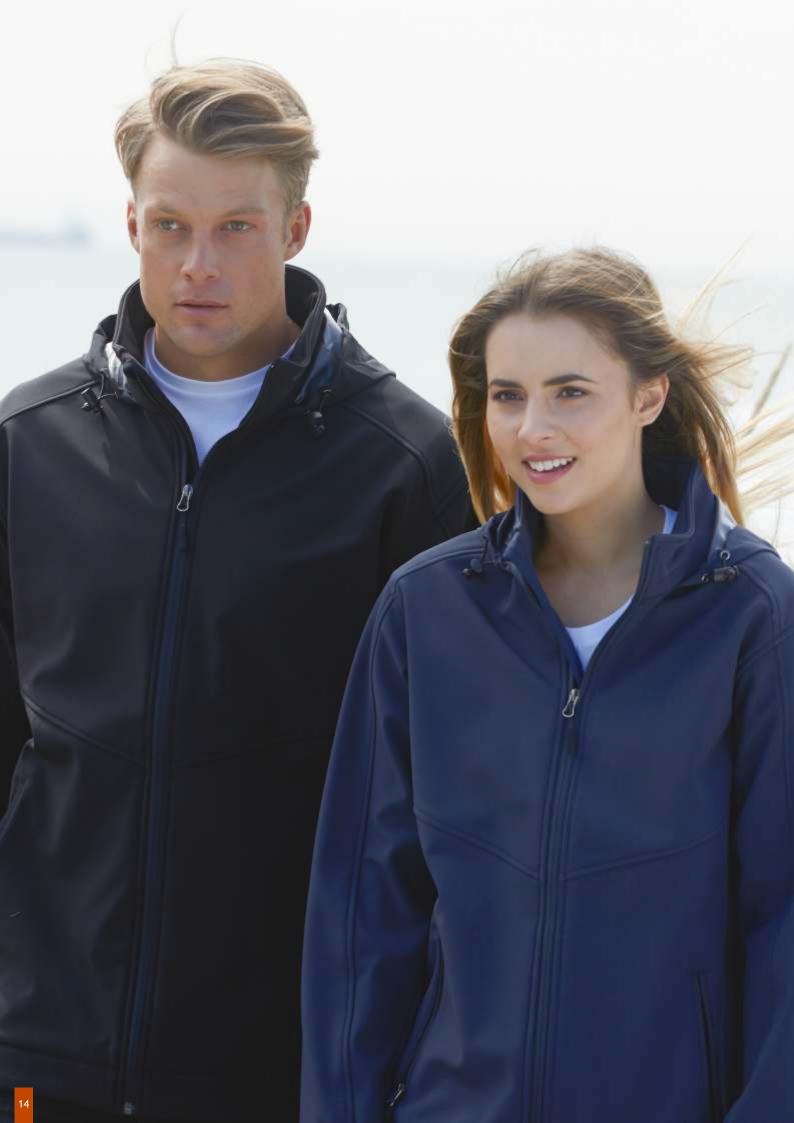

# **BALFOUR SOFTSHELL JACKET**

A technically advanced softshell. The internal membrane blocks wind and water whilst allowing moisture vapour to escape. A column of water 8000mm tall won't be able to penetrate this jacket!

| Mens style <b>SSA</b><br>Half chest                       | S<br>56 | M<br>58  | L<br>61  | XL<br>64 | XXL<br>67 | 3XL<br>70 | 5XL<br>76 | 7XL<br>82 |           |
|-----------------------------------------------------------|---------|----------|----------|----------|-----------|-----------|-----------|-----------|-----------|
| Women style <b>SSG</b><br>Half chest<br>*24 in black only | 8<br>47 | 10<br>50 | 12<br>53 | 14<br>56 | 16<br>59  | 18<br>62  | 20<br>65  | 22<br>68  | 24*<br>71 |
| Kids style <b>SSK</b><br>Half chest                       | 4<br>39 | 6<br>42  | 8<br>45  | 10<br>48 | 12<br>51  | 14<br>54  |           |           |           |

#### FEATURES:

- True 3-layer softshell with 4-way stretch.
- Water resistant outer (8000mm).
- Breathable (3000MVP).
- Wind blocking.
- Premium quality YKK main zip for longevity.
- Zippered hand pockets concealed.
- Internal 'drop' pockets.
- Internal storm flap and zip 'garage'.

black navy