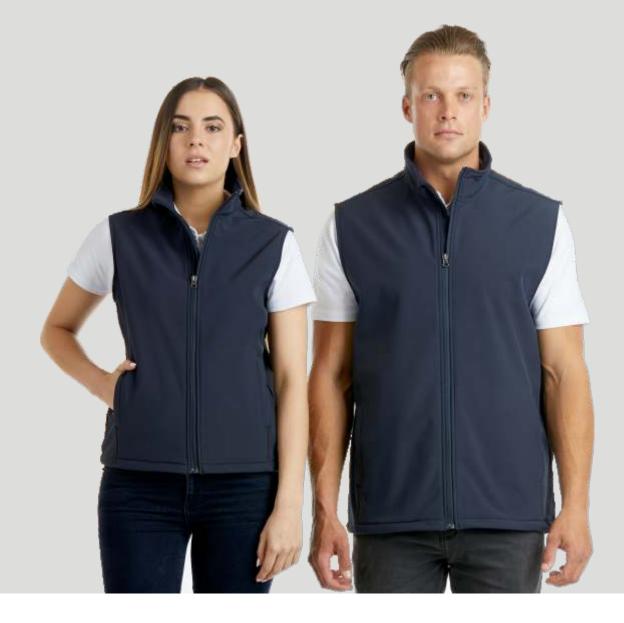

# **PRO2 SOFTSHELL VEST**

 $\ensuremath{\mathsf{A}}$  fleece lined softshell vest that keeps the body warm and dry whilst allowing for unobstructed dexterity. This vest is ready to brand or perfect as it is.

| Mens style <b>VSM</b><br>Half chest  | S<br>53 |          | L<br>59  | XXL<br>65 |          |  |
|--------------------------------------|---------|----------|----------|-----------|----------|--|
| Women style <b>VSW</b><br>Half chest | 8<br>46 | 10<br>49 | 12<br>52 | 16<br>58  | 18<br>61 |  |

- True 3-layer softshell with 4-way stretch.
- Water resistant outer (8000mm).
- Breathable (3000MVP).
- Wind blocking.
- Fleece inside for warmth.
- Premium YKK zip.
- Zippered hand pockets.
- Internal 'drop' pockets.
- Internal storm flap and zip 'garage'.
- Adjustable waist.

black

black