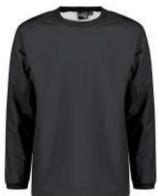

# **WARM-UP TRAINING TOP**

The rugged essential for all teams. This is one tough warmup top.

| Adults style WTT<br>Half chest | S<br>57 |   |              | XXL<br>70 |  |
|--------------------------------|---------|---|--------------|-----------|--|
| Kids style WTTK<br>Half chest  | 6<br>42 | _ | <br>12<br>51 | 14<br>54  |  |

#### FEATURES:

- Tough nylon rip-stop fabric.
- Showerproof.
- Wind-blocking.
- No zips or toggles.
- Printable (use ink for nylon).
- Black with Grey stitching detail.
- Unisex fit.

black navy