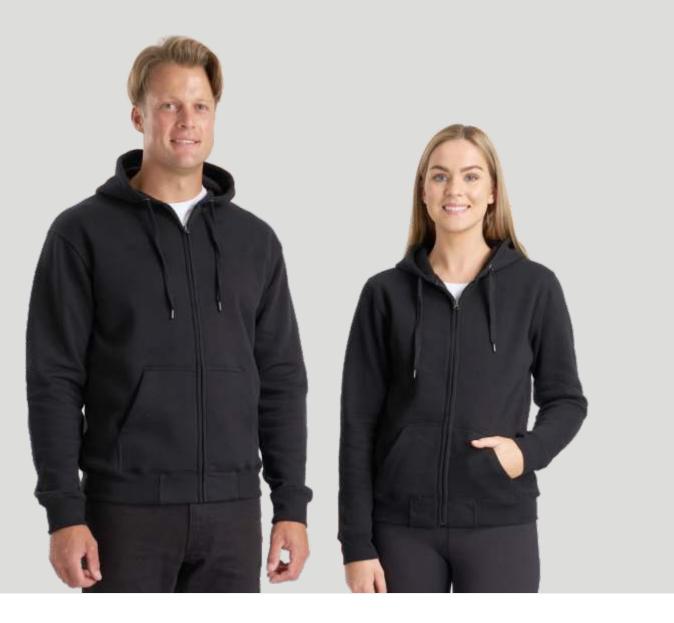

# XT PERFORMANCE ZIP HOODIE

 $\ensuremath{\mathsf{A}}$  performance hoodie for players who like to look good for every game, adding some shine to their appearance.

| Adults style <b>XTZ</b><br>Half chest | S<br>54 | M<br>57 |          | XXL<br>66 |  |
|---------------------------------------|---------|---------|----------|-----------|--|
| Kids style <b>XTZK</b><br>Half chest  | 6<br>39 | _       | 10<br>45 | <br>      |  |

#### FEATURES:

- 270gsm, 100% polyester performance fabric.
- Quick drying, breathable and sweat-wicking.
- Very colourfast.
- Grey hood lining and drawcord.
- Raglan sleeve with contrast stitch detail.
- $\operatorname{\mathsf{Cord}}$  management for music players.
- Scuba neck. YKK zip.
- $\operatorname{\sf Side}$  seam construction for superior fit.
- Unisex fit.

black