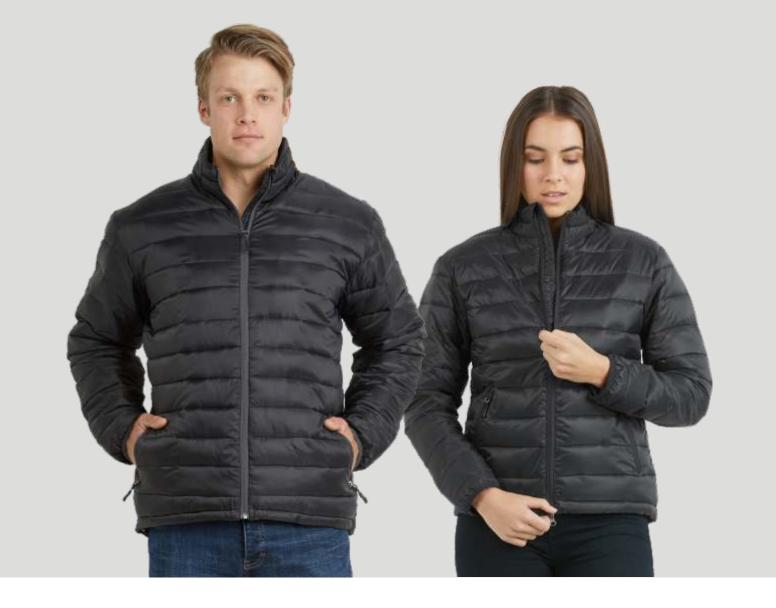

# **ULTRALITE PUFFER**

Between you and the elements stands a 100% recycled synthetic down, housed in a durable nylon shell. This is your barrier against the cold. It's lightweight but heavily effective.

| Mens style <b>ULM</b><br>Half chest  | XS<br>54 | S<br>57  |          | L<br>63  | XXL<br>69 | 5XL<br>78 |
|--------------------------------------|----------|----------|----------|----------|-----------|-----------|
| Women style <b>ULW</b><br>Half chest | 10<br>51 | 12<br>54 | 14<br>57 | 16<br>60 |           |           |

- Fully lined.
- Internal storm flap.
- Zip 'garage' for chin comfort.
- 2 external zippered pockets.
- Internal phone pocket.
- Adjustable waist.
- Embroidery access.