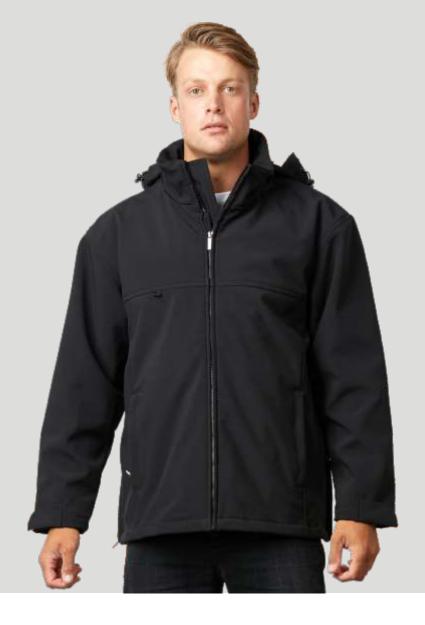

# **BODYGUARD JACKET**

A modern take on the classic security jacket, wind and rain is kept safely at bay as you go about your work. Made tough and comfortable for long shifts and changeable conditions.

| Adults style JST | XS | S  | M  | L  | XL | XXL | 3XL | 5XL | 7XL |
|------------------|----|----|----|----|----|-----|-----|-----|-----|
| Half chest       | 55 | 58 | 61 | 64 | 67 | 70  | 73  | 79  | 85  |

- True 3-layer Softshell with 4-way stretch.
- Waterproof outer fabric (8000mm).
- Wind blocking. Fully lined for comfort.
- Hood zips off, or folds away if you prefer.
- Side zips for easy belt access.
- 2 external zippered pockets.
- 3 internal pockets.
- Embroidery access.
- Unisex fit.

navy