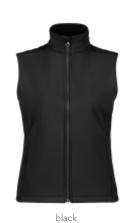

# **PRO2 SOFTSHELL VEST**

 $\ensuremath{\mathsf{A}}$  fleece lined softshell vest that keeps the body warm and dry whilst allowing for unobstructed dexterity. This vest is ready to brand or perfect as it is.

| Mens style <b>VSM</b><br>Half chest  | S<br>53 |          | L<br>59  | XXL<br>65 |          |  |
|--------------------------------------|---------|----------|----------|-----------|----------|--|
| Women style <b>VSW</b><br>Half chest | 8<br>46 | 10<br>49 | 12<br>52 | 16<br>58  | 18<br>61 |  |

- True 3-layer softshell with 4-way stretch.
- Water resistant outer (8000mm).
- Breathable (3000MVP).
- Wind blocking.
- Fleece inside for warmth.
- Premium YKK zip.
- Zippered hand pockets.
- Internal 'drop' pockets.
- Internal storm flap and zip 'garage'.
- Adjustable waist.

black

black