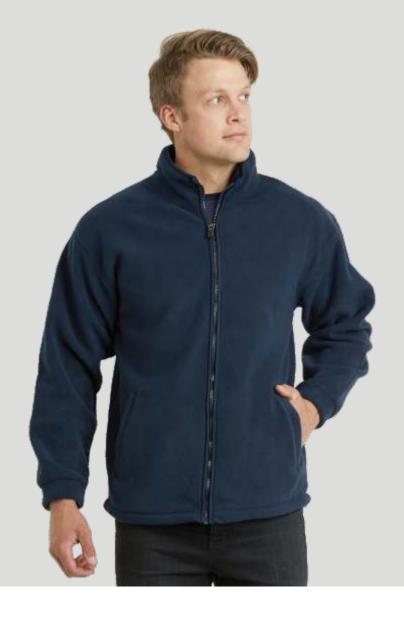

# **OKARITO HALF ZIP FLEECE**

Possibly the ultimate Kiwi fleece. Built tough, built comfortable and built to be branded. All the warmth of wool, but none of the itch.

| Adults style <b>OKF</b> | XS | S  | M  | L  | XL | XXL | 3XL | 5XL |  |
|-------------------------|----|----|----|----|----|-----|-----|-----|--|
| Half chest              | 51 | 54 | 57 | 60 | 63 | 67  | 70  | 76  |  |

#### FEATURES:

- 305gsm heavyweight knitted fleece.
- 100% polyester.
- Soft brushed inside.
- Zippered chest pocket.
- Unisex fit.

navy red charcoal