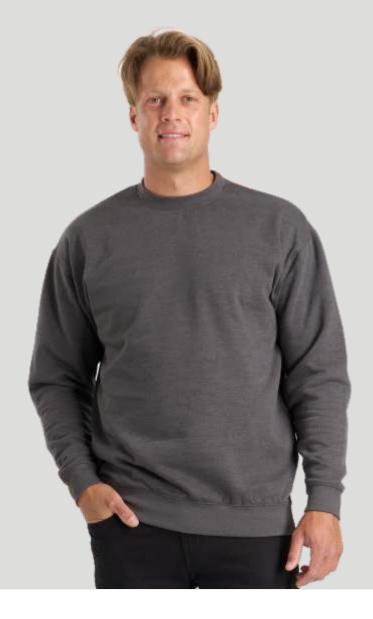

## STANDARD CREW NECK SWEAT

The icon is still here. Classic styling for a timeless look with a relaxed fit.

| Adults style <b>CSI</b><br>Half chest | S<br>54 |    |    |    | XXL<br>67 |    |  |
|---------------------------------------|---------|----|----|----|-----------|----|--|
| Kids*style <b>CSIK</b>                | 4       | 6  | 8  | 10 | 12        | 14 |  |
| Half chest                            | 37      | 40 | 43 | 46 | 49        | 52 |  |

<sup>\*</sup>Limited colours available in kids sizes

- 300gsm 80% cotton, 20% polyester. (charcoal 60/40)
- Brushed inside.
- Pre-shrunk, anti-pill.
- Reinforced shoulder seams.
- Twin-needle topstitch detail.
- Unisex fit.