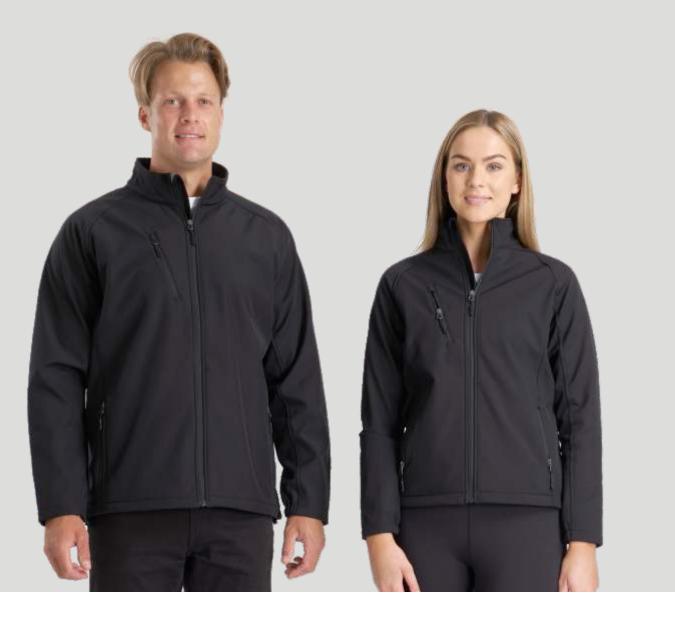

# Jackets & OUTERWEAR

These jackets will keep you warm. They'll keep you dry and comfortable. Above all else, they'll keep you looking good for a long time.

3-LAYER SOFTSHELL

#### 3-Layer Softshell

The ultimate in versatility. Water resistant, breathable and wind-blocking.

HYBRID OUTER

#### Hybrid Outer

Woven face laminated to a knitted backing improves durability and warmth while retaining the comfort and style of a lighter fabric.

WATER RESISTANT

#### Water Resistant

Reflects the weight of water the fabric will stand. The higher the number, the more water resistant. (excludes seams)

#### Stretch Fabric

4-way stretch for comfort and freedom of movement.

#### **Embroidery Access**

Concealed embroidery access means your logo not only looks great on the outside, but the backing is concealed behind the jacket lining.

#### Insulation

When you're serious about warmth. Poly fill insulation between the outer and lining traps air while remaining lightweight enough for everyday wear.

#### Breathable

The higher the rating, the faster moisture is conducted away from the body.