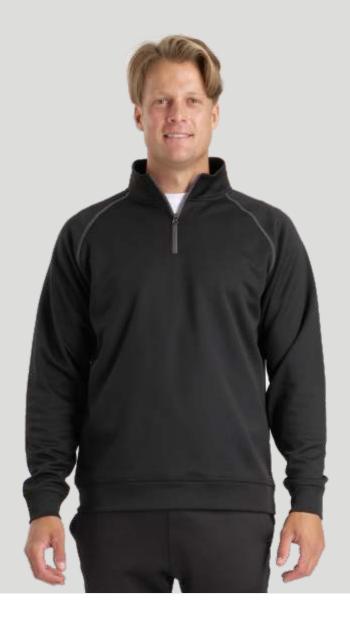

# XT PERFORMANCE ZIP HOODIE

 $\ensuremath{\mathsf{A}}$  performance hoodie for players who like to look good for every game, adding some shine to their appearance.

| Adults style <b>XTZ</b><br>Half chest | S<br>54 | M<br>57 |          | XXL<br>66 |  |
|---------------------------------------|---------|---------|----------|-----------|--|
| Kids style <b>XTZK</b><br>Half chest  | 6<br>39 | _       | 10<br>45 | <br>      |  |

#### FEATURES:

- 270gsm, 100% polyester performance fabric.
- Quick drying, breathable and sweat-wicking.
- Very colourfast.
- Grey hood lining and drawcord.
- Raglan sleeve with contrast stitch detail.
- $\operatorname{\mathsf{Cord}}$  management for music players.
- Scuba neck. YKK zip.
- $\operatorname{\sf Side}$  seam construction for superior fit.
- Unisex fit.

black