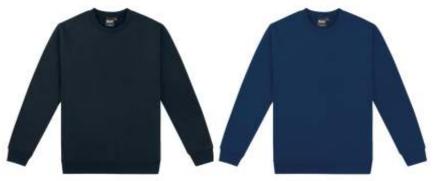

# **CREW 360**

The classic looks of the Crew in a heavy weight, standard fit.

| Adults style TCR | XS | S  | M  | L  | XL | XXL | 3XL | 5XL |
|------------------|----|----|----|----|----|-----|-----|-----|
| Half chest       | 50 | 53 | 56 | 59 | 63 | 67  | 71  | 77  |

### FEATURES:

- 360gsm 80% cotton, 20% polyester.
- Brushed inside.
- Pre-shrunk, anti-pill.
- Reinforced shoulder seams.
- Twin-needle topstitch detail.
- Unisex fit.

black navy