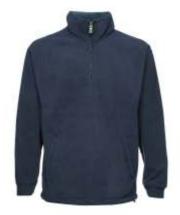

# **OKARITO HALF ZIP FLEECE**

Possibly the ultimate Kiwi fleece. Built tough, built comfortable and built to be branded. All the warmth of wool, but none of the itch.

| Adults style <b>OKF</b> | XS | S  | M  | L  | XL | XXL | 3XL | 5XL |  |
|-------------------------|----|----|----|----|----|-----|-----|-----|--|
| Half chest              | 51 | 54 | 57 | 60 | 63 | 67  | 70  | 76  |  |

#### FEATURES:

- 305gsm heavyweight knitted fleece.
- 100% polyester.
- Soft brushed inside.
- Zippered chest pocket.
- Unisex fit.

navy red charcoal