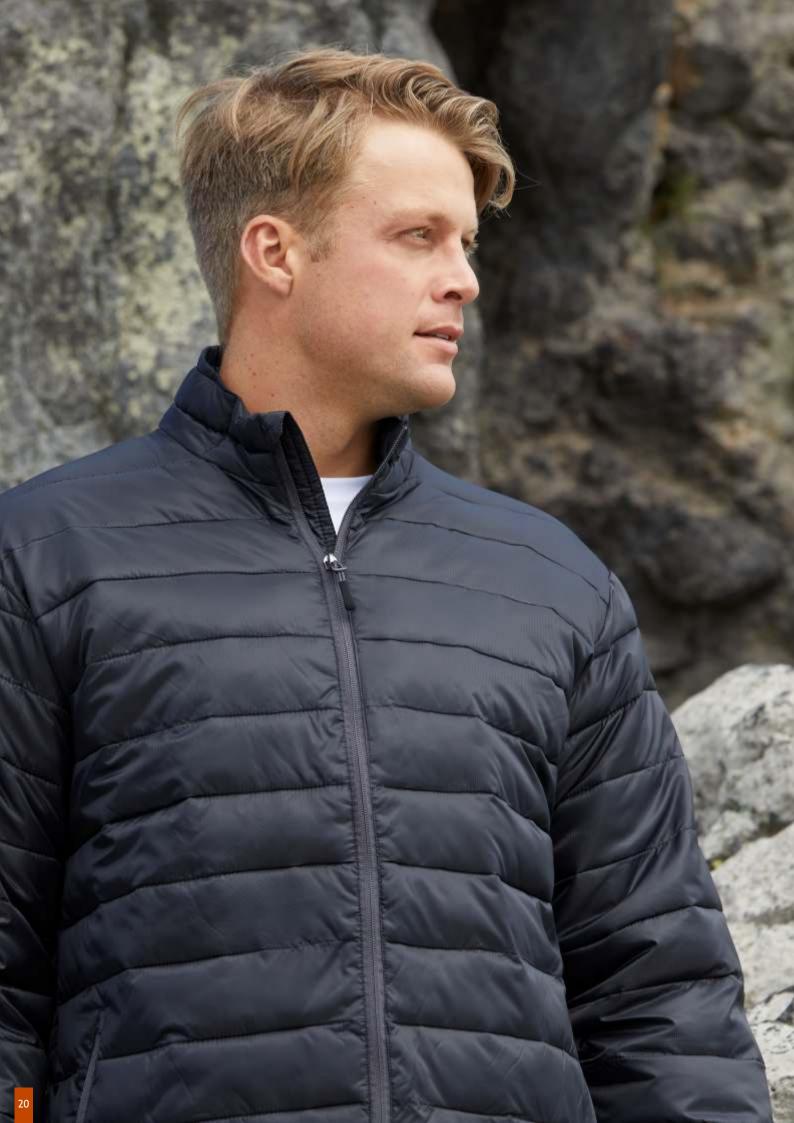

# **ULTRALITE PUFFER**

Between you and the elements stands a 100% recycled synthetic down, housed in a durable nylon shell. This is your barrier against the cold. It's lightweight but heavily effective.

| Mens style <b>ULM</b><br>Half chest  | XS<br>54 | S<br>57  |          | L<br>63  | XXL<br>69 | 5XL<br>78 |
|--------------------------------------|----------|----------|----------|----------|-----------|-----------|
| Women style <b>ULW</b><br>Half chest | 10<br>51 | 12<br>54 | 14<br>57 | 16<br>60 |           |           |

- Fully lined.
- Internal storm flap.
- Zip 'garage' for chin comfort.
- 2 external zippered pockets.
- Internal phone pocket.
- Adjustable waist.
- Embroidery access.