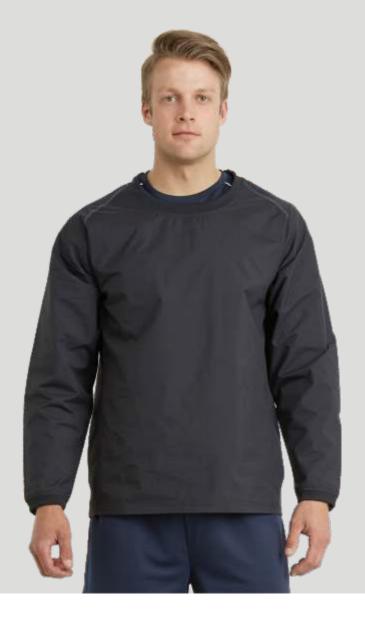

# **WARM-UP TRAINING TOP**

The rugged essential for all teams. This is one tough warmup top.

| Adults style WTT<br>Half chest | S<br>57 |   |              | XXL<br>70 |  |
|--------------------------------|---------|---|--------------|-----------|--|
| Kids style WTTK<br>Half chest  | 6<br>42 | _ | <br>12<br>51 | 14<br>54  |  |

#### FEATURES:

- Tough nylon rip-stop fabric.
- Showerproof.
- Wind-blocking.
- No zips or toggles.
- Printable (use ink for nylon).
- Black with Grey stitching detail.
- Unisex fit.

black navy