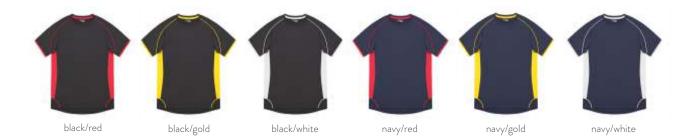

# **MATCHPACE TEE**

One cool performer. Breathable, sweat-wicking and quick drying.

| Adults style MPT<br>Half chest | XS<br>49 | S<br>52 |          |          |          | XXL<br>62 | 3XL<br>66 | 5XL<br>74 |
|--------------------------------|----------|---------|----------|----------|----------|-----------|-----------|-----------|
| Kids style MPTK<br>Half chest  | 6<br>36  | 8       | 10<br>42 | 12<br>44 | 14<br>47 |           |           |           |

- 150gsm, 100% polyester performance fabric.
- Breathable, quick-drying & sweat wicking
- Mesh side panels.
- Piping detail.
- Unisex fit.