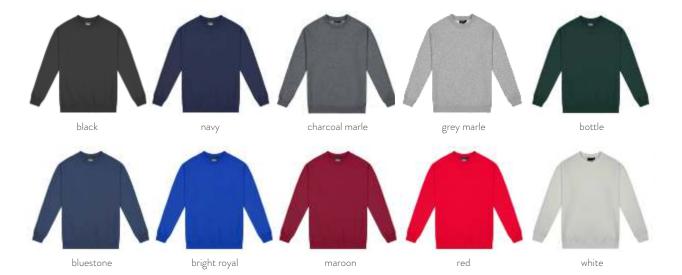

## STANDARD CREW NECK SWEAT

The icon is still here. Classic styling for a timeless look with a relaxed fit.

| Adults style <b>CSI</b><br>Half chest | S<br>54 |    |    |    | XXL<br>67 |    |  |
|---------------------------------------|---------|----|----|----|-----------|----|--|
| Kids*style <b>CSIK</b>                | 4       | 6  | 8  | 10 | 12        | 14 |  |
| Half chest                            | 37      | 40 | 43 | 46 | 49        | 52 |  |

<sup>\*</sup>Limited colours available in kids sizes

- 300gsm 80% cotton, 20% polyester. (charcoal 60/40)
- Brushed inside.
- Pre-shrunk, anti-pill.
- Reinforced shoulder seams.
- Twin-needle topstitch detail.
- Unisex fit.