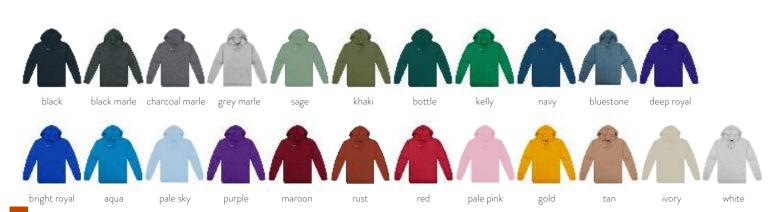

\*Kids sizes not available in: Black Marle, Bluestone, Gold, Ivory, Khaki, Rust, Sage, Tan, White. Kids Bottle, Charcoal, Maroon, Pale Pink, Pale Sky are only available in sizes 6-14. Adults size 7XL is only available in Black, Navy.