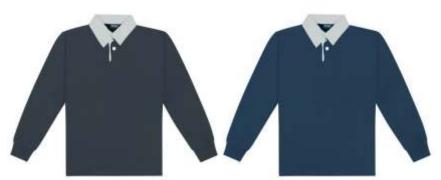

## **CLASSIC RUGBY JERSEY**

These are proper rugby jerseys. A nod to an era when everything was expected  $% \left\{ A_{i}\right\} =A_{i}\left\{ A_{i}\right\}$ to be tough and last. Which is exactly what these will do.

| Adults style <b>RJP</b> | XXS | XS | S  | M  | L  | XL | XXL | 3XL |
|-------------------------|-----|----|----|----|----|----|-----|-----|
| Half chest              | 45  | 48 | 51 | 54 | 57 | 60 | 63  | 66  |

### FEATURES:

- 330gsm rugby jersey fabric. 60% cotton, 40% poly.
- Anti-pill, pre-shrunk.
- Traditional loop placket.
- Side splits.
- Longer back hem.
- Ribbed cuffs
- Unisex fit.

black navy