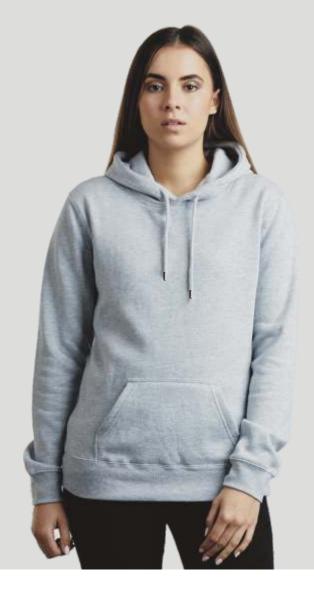

## **ORIGIN HOODIE - WOMENS**

The original womens hoodie is a timeless classic famed for its exceedingly high levels of Cloke comfort.

| Womens style <b>FGH</b> | 8  | 10 | 12 | 14 | 16 | 18 |
|-------------------------|----|----|----|----|----|----|
| Half chest              | 46 | 49 | 51 | 54 | 56 | 59 |

### FEATURES:

- 300gsm 80% cotton, 20% polyester. (charcoal 60/40)
- Anti-pill, pre-shrunk.
- Soft brushed inside.
- Lined hood with drawstring.
- Bar-tacked pouch pocket.Tape in shoulder seams for 'anti-sag'.
- Twin needle top stitching detail.
- Fashion fit.
- Metal tip drawcord & eyelets.