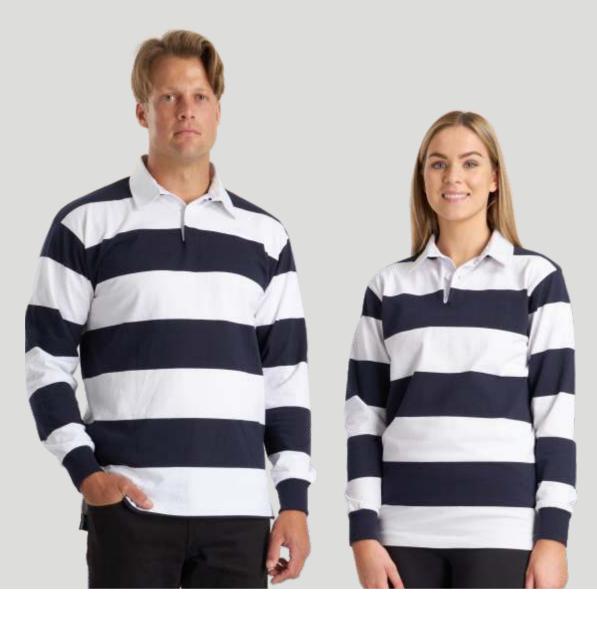

## STRIPED RUGBY JERSEY

They stood proud and stared down their opponents. Prepared for battle and bloodshed. They were tough. As is this rugby jersey.

| Adults style <b>RJS</b> | XXS | XS | S  | M  | L  | XL | XXL | 3XL |
|-------------------------|-----|----|----|----|----|----|-----|-----|
| Half chest              | 45  | 48 | 51 | 54 | 57 | 60 | 63  | 66  |

### FEATURES:

- 330gsm rugby jersey fabric. 60% cotton, 40% poly.
- Anti-pill, pre-shrunk.
- Traditional loop placket.
- Side splits.
- Longer back hem.
- Ribbed cuffs.
- Unisex fit.

black/kelly charcoal/black navy/gold navy/red navy/white