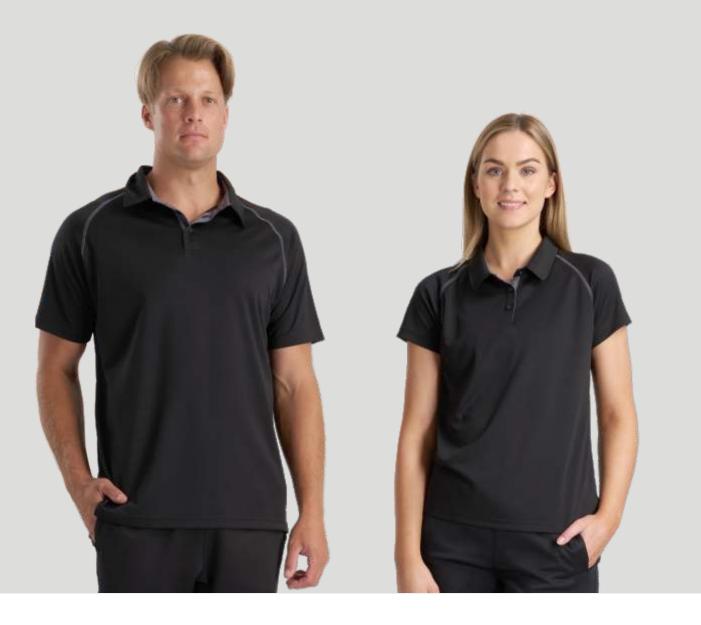

## XT PERFORMANCE POLO

The XT Performance Polo combines up-to-the-minute performance with contemporary styling. Co-ordinates with the rest of the XT Performance range.

| Mens style XTP         | S  | Μ  | L  | XL | XXL | 3XL | 5XL |    |  |
|------------------------|----|----|----|----|-----|-----|-----|----|--|
| Half chest             | 51 | 54 | 57 | 60 | 64  | 67  | 74  |    |  |
|                        |    |    |    |    |     |     |     |    |  |
| Kids style <b>XTPK</b> | 6  | 8  | 10 | 12 | 14  |     |     |    |  |
| Half chest             | 36 | 39 | 42 | 45 | 48  |     |     |    |  |
|                        |    |    |    |    |     |     |     |    |  |
| Womens style XTW       | 8  | 10 | 12 | 14 | 16  | 18  | 20  | 22 |  |
| Half chest             | 44 | 47 | 50 | 53 | 56  | 59  | 62  | 66 |  |
|                        |    |    |    |    |     |     |     |    |  |

- 150gsm, 100% polyester performance fabric.
- Breathable, quick drying and sweat wicking.
- Smooth finish.
- Raglan sleeve with cover stitching detail.
- Mens, womens and kids fit.