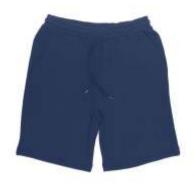

# **LOUNGE FIGHTER SHORTS**

Because sometimes you need to have the pins free, fighting for the sun and the right to lounge in the open.

| Adults style <b>LFS</b> | S  | Μ  | L  | XL | XXL | 3XL | 5XL |
|-------------------------|----|----|----|----|-----|-----|-----|
| Fit waist               | 80 | 85 | 91 | 97 | 103 | 108 | 114 |
| Leg length              | 48 | 50 | 52 | 54 | 56  | 58  | 60  |

# FEATURES:

- 300gsm 80% cotton, 20% polyester.
- Pre-shrunk, anti-pill.
- Brushed back fabric for comfort.
- Side pockets.
- Back pocket.
- Matching drawcord with metal tips.
- Unisex fit.

black navy grey marle