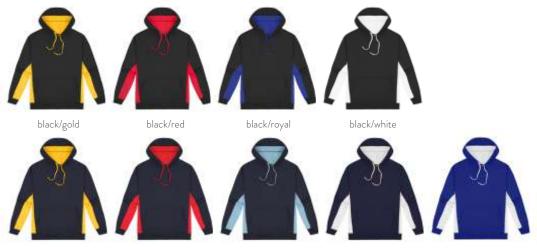

## **MATCHPACE HOODIE**

The ultimate team or club hoodie, available in a range of colourways. Some hoodies really are pace setters.

| Adults style MPH       | XS | S  | Μ  | L  | XL | XXL | 3XL | 5XL |
|------------------------|----|----|----|----|----|-----|-----|-----|
| Half chest             | 54 | 56 | 58 | 61 | 64 | 68  | 72  | 77  |
| Kids style <b>MPHK</b> | 6  | 8  | 10 | 12 | 14 |     |     |     |
| Half chest             | 39 | 42 | 45 | 48 | 51 |     |     |     |

### FEATURES:

- 280gsm, 65% polyester, 35% cotton.
- Brushed inside.
- Pre-shrunk, anti-pill.
- Contrast hood lining, drawcord and panels.
- Bar-tacked pockets.
- Side seam construction for superior fit.
- Unisex fit.

navy/gold

navy/red

navy/sky

navy/white

royal/white