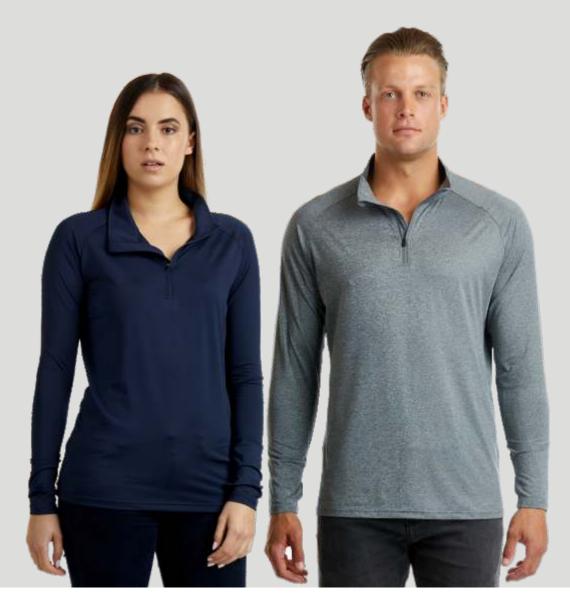

# STADIUM QUARTER ZIP

With it's fashion styling, performance properties and UV protection, the  $\,$ Stadium Quarter Zip is ideal for both indoor and outdoor pursuits: Track, training, gym, golf, watersports and more...

| Mens style <b>SQM</b><br>Half chest | S<br>50 | M<br>53 | L<br>56 |    | XXL<br>62 | 3XL<br>65 |  |
|-------------------------------------|---------|---------|---------|----|-----------|-----------|--|
| Womens style <b>SQW</b>             | 8       | 10      | 12      | 14 | 16        | 18        |  |
| Half chest                          | 43      | 46      | 49      | 52 | 55        | 58        |  |

### FEATURES:

- 150gsm performance fabric.
- 90% poly, 10% spandex.
- Raglan sleeves.
- Thumbholes in sleeves.
- Can be layered or worn as is.
- Mens and womens fit.

grey marle navy