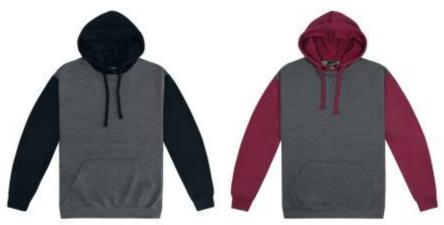

# **WANDERLUST HOODIE**

A retro styled piece of hoodie action that's made for destinations unknown. Throw it on and bring back the style of the old school.

| Adults style <b>CPH</b> | XXS | XS | S  | M  | L  | XL | XXL | 3XL |
|-------------------------|-----|----|----|----|----|----|-----|-----|
| Half chest              | 52  | 54 | 56 | 59 | 61 | 64 | 68  | 72  |

- 280gsm, 60% cotton, 40% polyester.
- Anti-pill, pre-shrunk.
- Unlined hood suitable for hood prints.
- Flat drawcord with folded/sewn ends.
- Pouch pocket
- Tape in shoulder seams.
- Twin needle top stitch detail.
- Unisex fit.

charcoal/black

charcoal/maroon