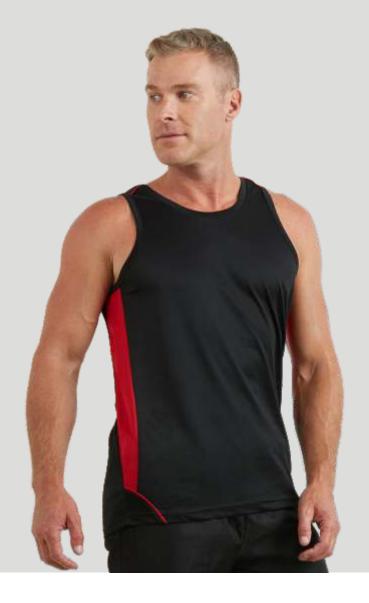

# **MATCHPACE SINGLET**

At the core of sports is the singlet. At the core of performance sports is a high performance singlet with quick-drying, sweat wicking technology.

| Adults style MPS Half chest   | XS<br>47 | S<br>50 |          |          | XL<br>57 | XXL<br>60 | 3XL<br>64 |  |
|-------------------------------|----------|---------|----------|----------|----------|-----------|-----------|--|
| Kids style MPSK<br>Half chest | 6<br>34  | 8<br>37 | 10<br>40 | 12<br>42 |          |           |           |  |