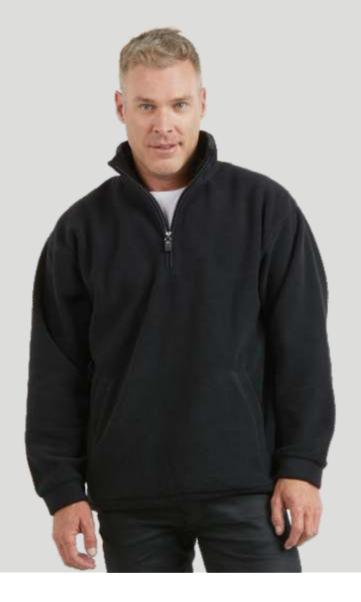

# MICROFLEECE HALF ZIP TOP

Stay toasty and comfy. This is a rugged and heavyweight fleece for those crisp and cold winter days.

| Adults style <b>PTN</b>              | S  | M       | L       | XL       | XXL      | 3XL      | 5XL |
|--------------------------------------|----|---------|---------|----------|----------|----------|-----|
| Half chest                           | 57 | 59      | 62      | 65       | 68       | 71       | 79  |
| Kids style <b>PTNK</b><br>Half chest | 4  | 6<br>43 | 8<br>46 | 10<br>49 | 12<br>52 | 14<br>55 |     |

#### FEATURES:

- 340gsm heavyweight.
- High density anti-pill microfleece.
- Premium brand zip.
- Bound collar and zip prevents rubbing.
- Front welt pockets.
- Unisex fit.

black navy fore: