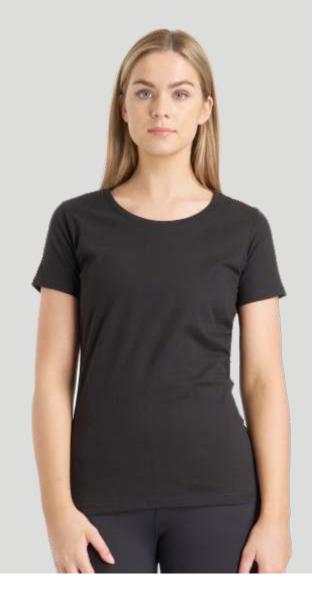

### SILHOUETTE TEE

Casting the perfect silhouette, with a tailored fit and scooped neck. This tee is all simple elegance. A classy but soft finish.

| Womens style <b>T201</b> | 8  | 10 | 12 | 14 | 16 | 18 | 20* |
|--------------------------|----|----|----|----|----|----|-----|
| Half chest               | 43 | 46 | 49 | 52 | 55 | 58 | 61  |

\*some cols only

- 100% combed ring-spun cotton.
  (marle colours also contain polyester or viscose)
- 185gsm, pre-shrunk, anti-pill.
- Super fine fabric for superb prints.
- Ultra-soft handfeel.
- Side seams for better fit.
- Shoulder to shoulder reinforcing tape.
- Twin-needle stitching.
- Tear-away neck label.