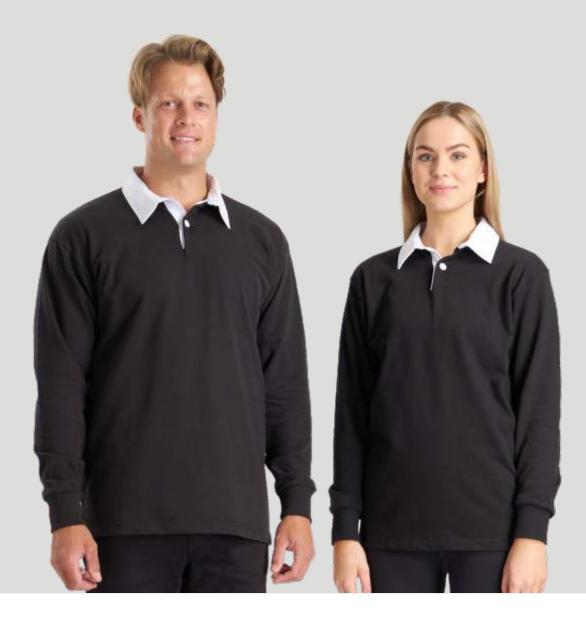

## **CLASSIC RUGBY JERSEY**

These are proper rugby jerseys. A nod to an era when everything was expected  $% \left\{ A_{i}\right\} =A_{i}\left\{ A_{i}\right\}$ to be tough and last. Which is exactly what these will do.

| Adults style <b>RJP</b> | XXS | XS | S  | M  | L  | XL | XXL | 3XL |
|-------------------------|-----|----|----|----|----|----|-----|-----|
| Half chest              | 45  | 48 | 51 | 54 | 57 | 60 | 63  | 66  |

### FEATURES:

- 330gsm rugby jersey fabric. 60% cotton, 40% poly.
- Anti-pill, pre-shrunk.
- Traditional loop placket.
- Side splits.
- Longer back hem.
- Ribbed cuffs
- Unisex fit.

black navy