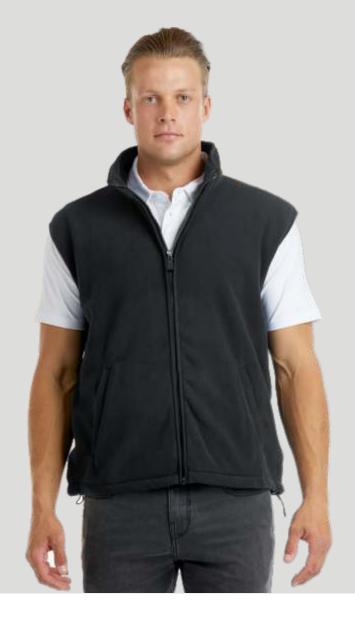

# **MICROFLEECE VEST**

A kiwi classic. You stay warm whilst arms and hands have unrestricted movement, enabling you to get the job done.

| Adults style <b>PVN</b> | S  | M  | L  | XL | XXL | 3XL | 5XL |
|-------------------------|----|----|----|----|-----|-----|-----|
| Half chest              | 55 | 58 | 61 | 64 | 67  | 70  | 76  |

- 340gsm heavyweight.
- High density anti-pill microfleece.
- Premium brand full zip.
- Bound collar and zip prevents rubbing.
- Front welt pockets.
- Unisex fit.

black