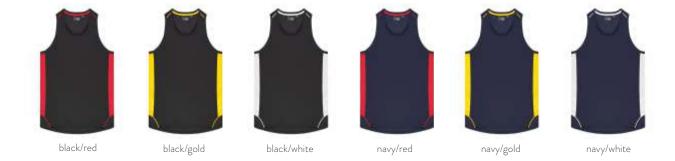

# **MATCHPACE SINGLET**

At the core of sports is the singlet. At the core of performance sports is a high performance singlet with quick-drying, sweat wicking technology.

| Adults style MPS Half chest   | XS<br>47 | S<br>50 |          |          | XL<br>57 | XXL<br>60 | 3XL<br>64 |  |
|-------------------------------|----------|---------|----------|----------|----------|-----------|-----------|--|
| Kids style MPSK<br>Half chest | 6<br>34  | 8<br>37 | 10<br>40 | 12<br>42 |          |           |           |  |

- 150gsm, 100% polyester performance fabric.
- Breathable, quick-drying & sweat wicking
- Mesh side panels.
- Piping detail.
- Unisex fit.