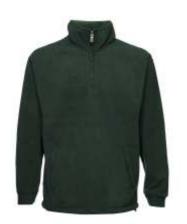

# **OKARITO HALF ZIP FLEECE**

Possibly the ultimate Kiwi fleece. Built tough, built comfortable and built to be branded. All the warmth of wool, but none of the itch.

| Adults style <b>OKF</b> | XS | S  | M  | L  | XL | XXL | 3XL | 5XL |  |
|-------------------------|----|----|----|----|----|-----|-----|-----|--|
| Half chest              | 51 | 54 | 57 | 60 | 63 | 67  | 70  | 76  |  |

#### FEATURES:

- 305gsm heavyweight knitted fleece.
- 100% polyester.
- Soft brushed inside.
- Zippered chest pocket.
- Unisex fit.

navy red charcoal