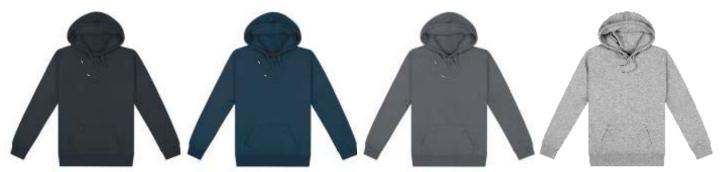

ined hood with drawstring.
- Bar-tacked pouch pocket.
- Reinforcing tape in shoulder seams.
- Twin needle top stitching detail.
- Modern fit.
- Metal tip drawcord & eyelets.
- Unisex fit.





## **ORIGIN HOODIE - WOMENS**

The original womens hoodie is a timeless classic famed for its exceedingly high levels of Cloke comfort.

| Womens style <b>FGH</b> | 8  | 10 | 12 | 14 | 16 | 18 |
|-------------------------|----|----|----|----|----|----|
| Half chest              | 46 | 49 | 51 | 54 | 56 | 59 |

### FEATURES:

- 300gsm 80% cotton, 20% polyester. (charcoal 60/40)
- Anti-pill, pre-shrunk.
- Soft brushed inside.
- Lined hood with drawstring.
- Bar-tacked pouch pocket.Tape in shoulder seams for 'anti-sag'.
- Twin needle top stitching detail.
- Fashion fit.
- Metal tip drawcord & eyelets.



black navy charcoal marle grey marle



### SHORT-SLEEVED ORIGIN HOODIE

The classic HSI Origin with a fresh twist. We shorten and re-finish the sleeves  $\,$ to order for a contemporary, urban look.

| Adults style SS-HSI | XS | S  | M  | L  | XL | XXL | 3XL | 5XL | 7XL* |  |
|---------------------|----|----|----|----|----|-----|-----|-----|------|--|
| Half chest          | 53 | 55 | 58 | 61 | 64 | 67  | 71  | 76  | 84   |  |

<sup>\*7</sup>XL only available in Black and Navy

### FEATURES:

- 300gsm 80% cotton, 20% polyester. (charcoal 60/40)
- Anti-pill, pre-shrunk.
- Soft brushed inside.
- Lined hood with drawstring.
- Bar-tacked pouch pocket.
- Reinforcing tape in shoulder seams.
- Twin needle top stitching detail. - Metal tip drawcords and eyelets.
- Unisex fit.



purple

maroon