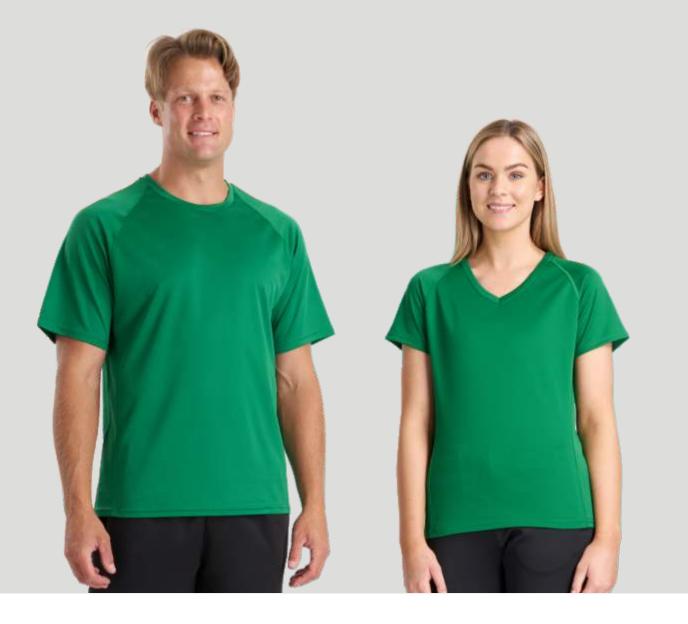

### XT PERFORMANCE TEE

A striking and athletic looking tee. Made to help you perform. A V-neck and female fit for women makes for a high performing tee from the XT performance range.

| Adults style <b>XTT</b> | S  | M  | L  | XL | XXL | 3XL | 5XL | 7XL* |
|-------------------------|----|----|----|----|-----|-----|-----|------|
| Half chest              | 51 | 54 | 57 | 60 | 63  | 66  | 72  | 78   |
|                         |    |    |    |    |     |     |     |      |
| Vomens style <b>XTG</b> | 8  | 10 | 12 | 14 | 16  | 18  | 20  | 22   |
| alf chest               | 44 | 47 | 50 | 53 | 56  | 59  | 62  | 66   |
|                         |    |    |    |    |     |     |     |      |
| Cids style XTTK         | 6  | 8  | 10 | 12 | 14  |     |     |      |
| alf chest               | 36 | 39 | 42 | 45 | 48  |     |     |      |

<sup>\*</sup>Black and Navy only.

- 150gsm, 100% polyester performance fabric.
- Breathable, quick drying and sweat wicking.
- Smooth finish.
- Raglan sleeve with cover stitching detail.
- Mens, womens and kids fit.