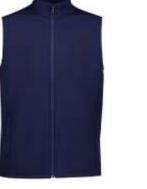

# **PRO2 SOFTSHELL VEST**

 $\ensuremath{\mathsf{A}}$  fleece lined softshell vest that keeps the body warm and dry whilst allowing for unobstructed dexterity. This vest is ready to brand or perfect as it is.

| Mens style <b>VSM</b><br>Half chest  | S<br>53 |          | L<br>59  | XXL<br>65 |          |  |
|--------------------------------------|---------|----------|----------|-----------|----------|--|
| Women style <b>VSW</b><br>Half chest | 8<br>46 | 10<br>49 | 12<br>52 | 16<br>58  | 18<br>61 |  |

- True 3-layer softshell with 4-way stretch.
- Water resistant outer (8000mm).
- Breathable (3000MVP).
- Wind blocking.
- Fleece inside for warmth.
- Premium YKK zip.
- Zippered hand pockets.
- Internal 'drop' pockets.
- Internal storm flap and zip 'garage'.
- Adjustable waist.

black

black