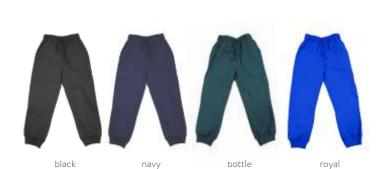

# LOUNGE WARRIOR PANTS and REINFORCED KNEE SWEATPANTS

Who knew fashion could be so cuddly. Because you're a warrior. A very comfortable and good looking warrior.

| Adults style <b>LWP</b> | S   | Μ   | L   | XL  | XXL | 3XL | 5XL |
|-------------------------|-----|-----|-----|-----|-----|-----|-----|
| Fit waist               | 80  | 85  | 91  | 97  | 103 | 108 | 114 |
| Leg length              | 100 | 102 | 104 | 106 | 108 | 110 | 112 |
|                         |     |     |     |     |     |     |     |
| Kids style <b>RKT</b>   | 4   | 6   | 8   | 10  | 12  | 14  |     |
| Fit waist               | 57  | 60  | 63  | 68  | 73  | 78  |     |
| Leg length              | 65  | 73  | 80  | 86  | 92  | 98  |     |

# FEATURES:

- 300gsm 80% cotton, 20% polyester.
- Pre-shrunk, anti-pill.
- Brushed back fabric for comfort.
- Side pockets.
- Back pocket on adult sizes.
- Kids sizes have re-inforced knees.
- Unisex fit.

navy