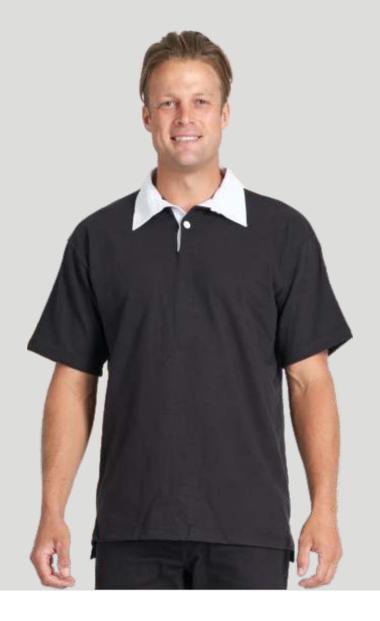

## **CLASSIC RUGBY JERSEY**

These are proper rugby jerseys. A nod to an era when everything was expected  $% \left\{ A_{i}\right\} =A_{i}\left\{ A_{i}\right\}$ to be tough and last. Which is exactly what these will do.

| Adults style <b>RJP</b> | XXS | XS | S  | M  | L  | XL | XXL | 3XL |
|-------------------------|-----|----|----|----|----|----|-----|-----|
| Half chest              | 45  | 48 | 51 | 54 | 57 | 60 | 63  | 66  |

### FEATURES:

- 330gsm rugby jersey fabric. 60% cotton, 40% poly.
- Anti-pill, pre-shrunk.
- Traditional loop placket.
- Side splits.
- Longer back hem.
- Ribbed cuffs
- Unisex fit.

black navy