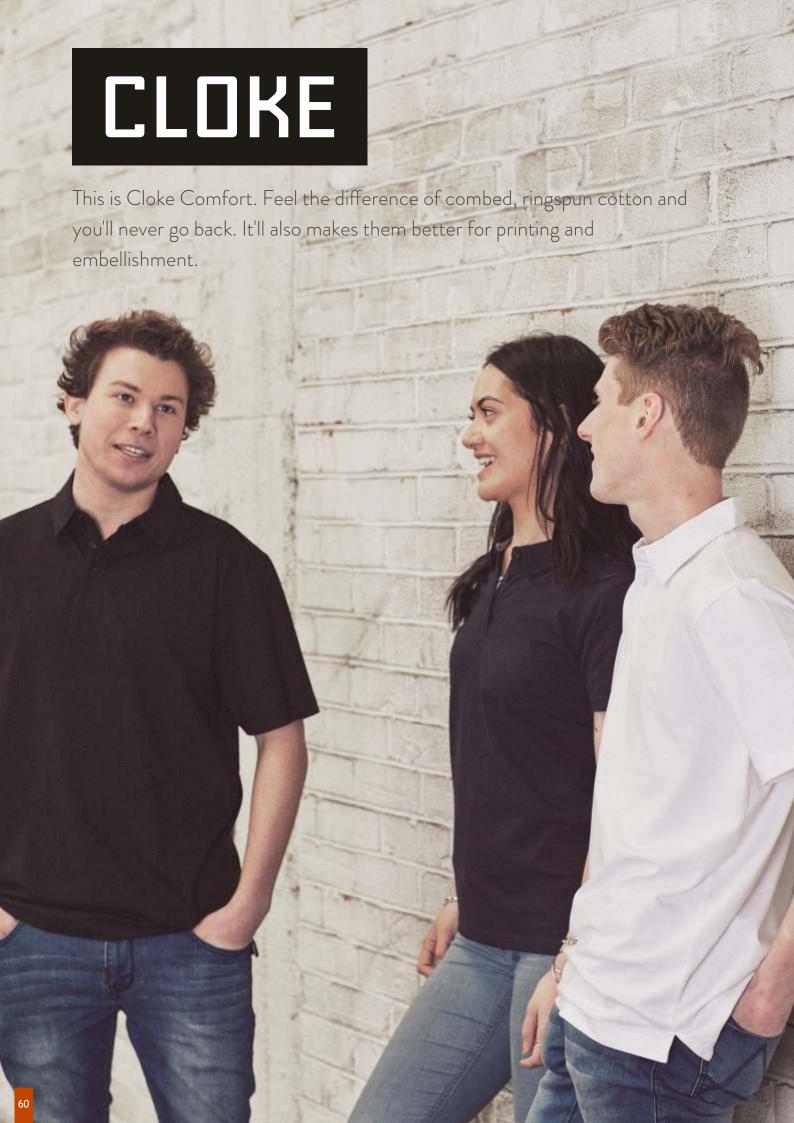

## **ELEMENT POLO**

You can be in your element at any time, any place. Dress up, dress down...the choice is yours with the chameleon of clothing cleverness.

| Mens style <b>P424</b><br>Half chest   | XXS<br>45 |          | S<br>51 |          | L<br>57  | <br>XXL<br>64 | 3XL<br>67 | 5XL<br>74 |
|----------------------------------------|-----------|----------|---------|----------|----------|---------------|-----------|-----------|
| Womens style <b>P425</b><br>Half chest |           | 10<br>47 |         | 14<br>53 | 16<br>56 | 20<br>62      | 22<br>66  |           |

- Heavyweight 220gsm polo.
- Premium 100% combed ring-spun cotton.
  (marle colours also contain polyester or viscose)
- Pre-shrunk, anti-pill.
- Self-fabric collar.
- Contrast trim inside collar and side splits.
- Tear-away neck label.
- Mens and womens fit.