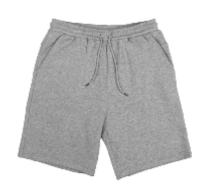

# **LOUNGE FIGHTER SHORTS**

Because sometimes you need to have the pins free, fighting for the sun and the right to lounge in the open.

| Adults style <b>LFS</b> | S  | Μ  | L  | XL | XXL | 3XL | 5XL |
|-------------------------|----|----|----|----|-----|-----|-----|
| Fit waist               | 80 | 85 | 91 | 97 | 103 | 108 | 114 |
| Leg length              | 48 | 50 | 52 | 54 | 56  | 58  | 60  |

# FEATURES:

- 300gsm 80% cotton, 20% polyester.
- Pre-shrunk, anti-pill.
- Brushed back fabric for comfort.
- Side pockets.
- Back pocket.
- Matching drawcord with metal tips.
- Unisex fit.

black navy grey marle