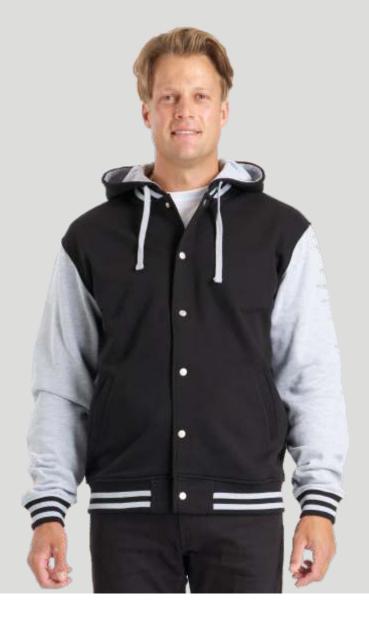

# **HOODED LETTERMAN**

An American retro classic. This is a jacket everyone needs to own at least once in their lifetime.

| Adults style <b>HLM</b> | XXS | XS | S  | Μ  | L  | XL | XXL | 3XL |
|-------------------------|-----|----|----|----|----|----|-----|-----|
| Half chest              | 47  | 50 | 53 | 56 | 59 | 62 | 65  | 68  |

- 300gsm 80% cotton, 20% polyester.
- Brushed inside.
- Pre-shrunk, anti-pill.
- Front welt pockets.
- Tape in shoulder seams.
- Twin needle top stitch detail.
- Metal domes.
- Unisex fit.

black/grey marle