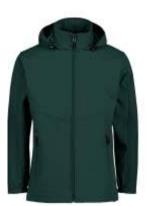

# **CORONET JACKET**

A jacket which appears effortlessly stylish, whilst working hard to keep you warm and dry. The Coronet Jacket performs as good as it looks.

| Adults style <b>CXJ</b> | XXS | XS | S  | M  | L  | XL | XXL | 3XL | 5XL |
|-------------------------|-----|----|----|----|----|----|-----|-----|-----|
| Half chest              | 51  | 54 | 57 | 60 | 63 | 66 | 69  | 72  | 78  |

- Technical 2-layer bonded outer.
- Water resistant (3000mm).
- Breathable (3000 MVP).
- Wind-blocking.
- Insulated for maximum warmth.
- Fully lined for comfort.
- Zip-off hood.
- 3 external zippered pockets.
- Embroidery access.
- Unisex fit.