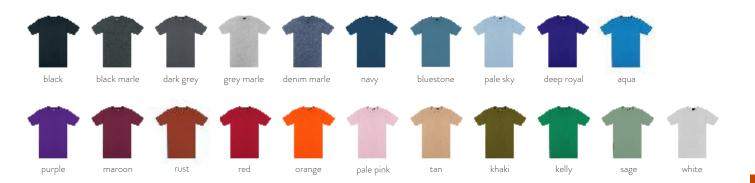

## **EDIT TEE**

So good your girlfriend wants to steal it and your dog is waiting to sleep on it.

| Mens style <b>T401</b> | S  | M  | L  | XL | XXL | 3XL | 5XL |
|------------------------|----|----|----|----|-----|-----|-----|
| Half chest             | 51 | 54 | 57 | 60 | 64  | 67  | 74  |

- Heavyweight, 100% combed ring-spun cotton. (marle colours also contain polyester or viscose)
- 220gsm, pre-shrunk, anti-pill.
- Tight knit for superior printability.
- Side seams for better fit.
- Shoulder to shoulder reinforcing tape.
- Twin-needle stitching.
- Tear-away neck label.
- Unisex fit.