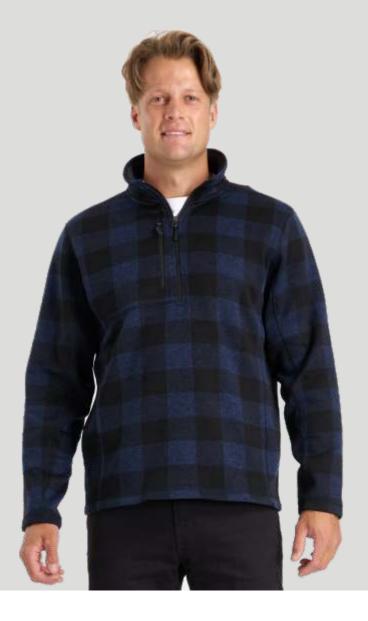

# **OKARITO HALF ZIP FLEECE**

Possibly the ultimate Kiwi fleece. Built tough, built comfortable and built to be branded. All the warmth of wool, but none of the itch.

| Adults style <b>OKF</b> | XS | S  | M  | L  | XL | XXL | 3XL | 5XL |  |
|-------------------------|----|----|----|----|----|-----|-----|-----|--|
| Half chest              | 51 | 54 | 57 | 60 | 63 | 67  | 70  | 76  |  |

#### FEATURES:

- 305gsm heavyweight knitted fleece.
- 100% polyester.
- Soft brushed inside.
- Zippered chest pocket.
- Unisex fit.

navy red charcoal