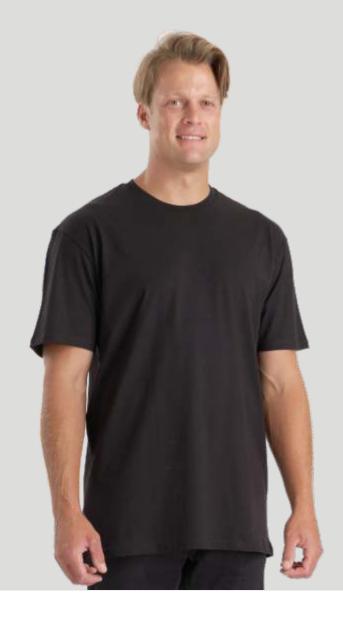

## **EDIT TEE**

So good your girlfriend wants to steal it and your dog is waiting to sleep on it.

| Mens style <b>T401</b> | S  | M  | L  | XL | XXL | 3XL | 5XL |
|------------------------|----|----|----|----|-----|-----|-----|
| Half chest             | 51 | 54 | 57 | 60 | 64  | 67  | 74  |

- Heavyweight, 100% combed ring-spun cotton. (marle colours also contain polyester or viscose)
- 220gsm, pre-shrunk, anti-pill.
- Tight knit for superior printability.
- Side seams for better fit.
- Shoulder to shoulder reinforcing tape.
- Twin-needle stitching.
- Tear-away neck label.
- Unisex fit.