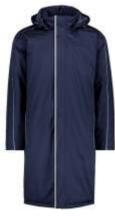

# **CORONET JACKET**

A jacket which appears effortlessly stylish, whilst working hard to keep you warm and dry. The Coronet Jacket performs as good as it looks.

| Adults style <b>CXJ</b> | XXS | XS | S  | M  | L  | XL | XXL | 3XL | 5XL |
|-------------------------|-----|----|----|----|----|----|-----|-----|-----|
| Half chest              | 51  | 54 | 57 | 60 | 63 | 66 | 69  | 72  | 78  |

- Technical 2-layer bonded outer.
- Water resistant (3000mm).
- Breathable (3000 MVP).
- Wind-blocking.
- Insulated for maximum warmth.
- Fully lined for comfort.
- Zip-off hood.
- 3 external zippered pockets.
- Embroidery access.
- Unisex fit.

black