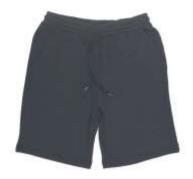

# **LOUNGE FIGHTER SHORTS**

Because sometimes you need to have the pins free, fighting for the sun and the right to lounge in the open.

| Adults style <b>LFS</b> | S  | Μ  | L  | XL | XXL | 3XL | 5XL |
|-------------------------|----|----|----|----|-----|-----|-----|
| Fit waist               | 80 | 85 | 91 | 97 | 103 | 108 | 114 |
| Leg length              | 48 | 50 | 52 | 54 | 56  | 58  | 60  |

# FEATURES:

- 300gsm 80% cotton, 20% polyester.
- Pre-shrunk, anti-pill.
- Brushed back fabric for comfort.
- Side pockets.
- Back pocket.
- Matching drawcord with metal tips.
- Unisex fit.

black navy grey marle