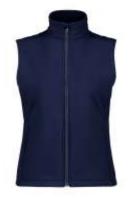

# **PRO2 SOFTSHELL VEST**

 $\ensuremath{\mathsf{A}}$  fleece lined softshell vest that keeps the body warm and dry whilst allowing for unobstructed dexterity. This vest is ready to brand or perfect as it is.

| Mens style <b>VSM</b><br>Half chest  | S<br>53 |          | L<br>59  | XXL<br>65 |          |  |
|--------------------------------------|---------|----------|----------|-----------|----------|--|
| Women style <b>VSW</b><br>Half chest | 8<br>46 | 10<br>49 | 12<br>52 | 16<br>58  | 18<br>61 |  |

- True 3-layer softshell with 4-way stretch.
- Water resistant outer (8000mm).
- Breathable (3000MVP).
- Wind blocking.
- Fleece inside for warmth.
- Premium YKK zip.
- Zippered hand pockets.
- Internal 'drop' pockets.
- Internal storm flap and zip 'garage'.
- Adjustable waist.

black

black