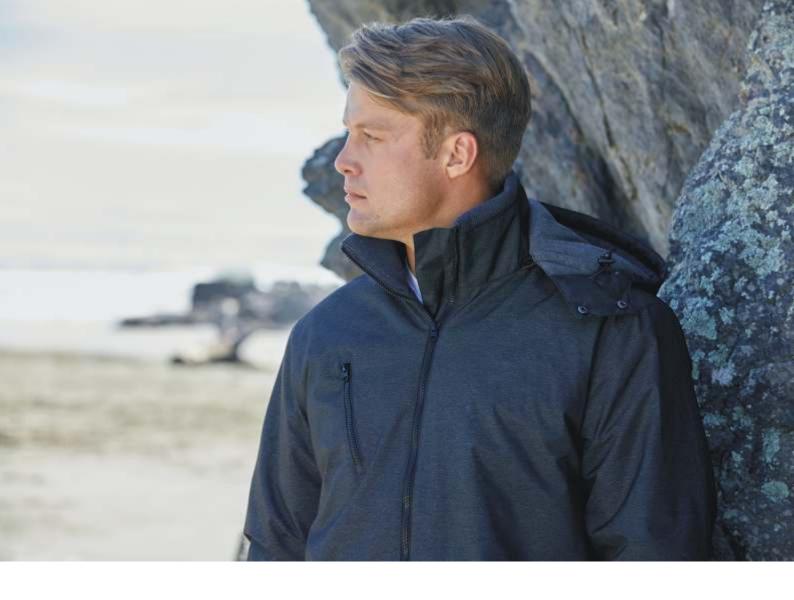

# **CORONET JACKET**

A jacket which appears effortlessly stylish, whilst working hard to keep you warm and dry. The Coronet Jacket performs as good as it looks.

| Adults style <b>CXJ</b> | XXS | XS | S  | M  | L  | XL | XXL | 3XL | 5XL |
|-------------------------|-----|----|----|----|----|----|-----|-----|-----|
| Half chest              | 51  | 54 | 57 | 60 | 63 | 66 | 69  | 72  | 78  |

- Technical 2-layer bonded outer.
- Water resistant (3000mm).
- Breathable (3000 MVP).
- Wind-blocking.
- Insulated for maximum warmth.
- Fully lined for comfort.
- Zip-off hood.
- 3 external zippered pockets.
- Embroidery access.
- Unisex fit.