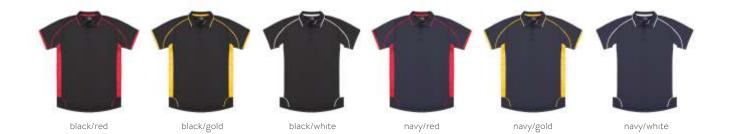

## **MATCHPACE POLO**

Subtle contrast and high-tech fabrics combine to create a totally up-to-date polo that performs as well as it looks.

### FEATURES:

- 150gsm, 100% polyester performance fabric.
- Breathable, quick-drying & sweat wicking.
- Mesh side panels.
- Piping detail.
- Unisex fit.

63