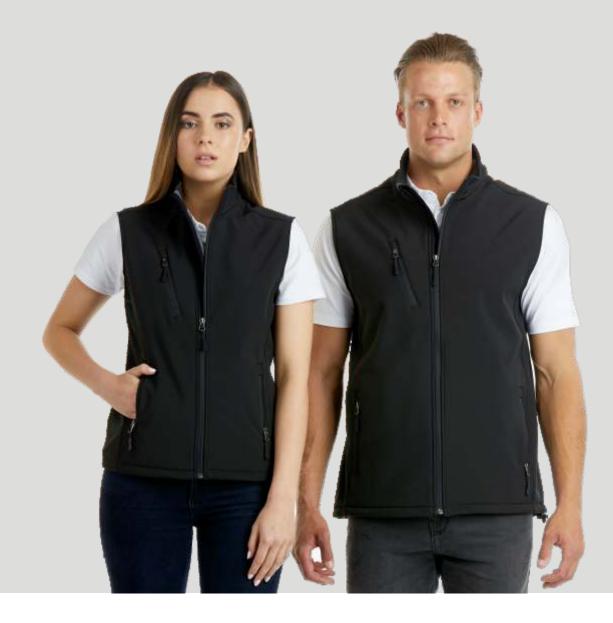

# **PRO2 SOFTSHELL VEST**

 $\ensuremath{\mathsf{A}}$  fleece lined softshell vest that keeps the body warm and dry whilst allowing for unobstructed dexterity. This vest is ready to brand or perfect as it is.

| Mens style <b>VSM</b><br>Half chest  | S<br>53 |          | L<br>59  | XXL<br>65 |          |  |
|--------------------------------------|---------|----------|----------|-----------|----------|--|
| Women style <b>VSW</b><br>Half chest | 8<br>46 | 10<br>49 | 12<br>52 | 16<br>58  | 18<br>61 |  |

- True 3-layer softshell with 4-way stretch.
- Water resistant outer (8000mm).
- Breathable (3000MVP).
- Wind blocking.
- Fleece inside for warmth.
- Premium YKK zip.
- Zippered hand pockets.
- Internal 'drop' pockets.
- Internal storm flap and zip 'garage'.
- Adjustable waist.

black

black