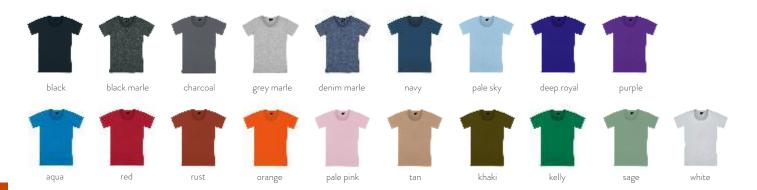

### SILHOUETTE TEE

Casting the perfect silhouette, with a tailored fit and scooped neck. This tee is all simple elegance. A classy but soft finish.

| Womens style <b>T201</b> | 8  | 10 | 12 | 14 | 16 | 18 | 20* |
|--------------------------|----|----|----|----|----|----|-----|
| Half chest               | 43 | 46 | 49 | 52 | 55 | 58 | 61  |

\*some cols only

- 100% combed ring-spun cotton.
  (marle colours also contain polyester or viscose)
- 185gsm, pre-shrunk, anti-pill.
- Super fine fabric for superb prints.
- Ultra-soft handfeel.
- Side seams for better fit.
- Shoulder to shoulder reinforcing tape.
- Twin-needle stitching.
- Tear-away neck label.