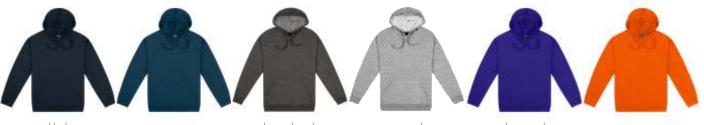

## **EDGE HOODIE**

An entry level hoodie with trademark Cloke fit and feel.

| Adults style <b>EHP</b><br>Half chest  | XS<br>54 |         |          |          | XL<br>64 | XXL<br>68 | 5XL<br>77 |
|----------------------------------------|----------|---------|----------|----------|----------|-----------|-----------|
| Kids style <b>EHPK</b> *<br>Half chest | -        | 8<br>43 | 10<br>46 | 12<br>49 |          |           |           |

### FEATURES:

- 280gsm, 80% cotton, 20% poly. (charcoal 60/40)
- Anti-pill, pre-shrunk.
- Side seam construction for zero twisting.
- Flat drawcord with folded/sewn ends.
- Pouch pocket.
- Tape in shoulder seams.
- Twin needle top stitch detail.
- Unlined hood suitable for hood prints.
- Unisex fit.

navy

charcoal marle (adults only)

grey marle

deep royal

orange