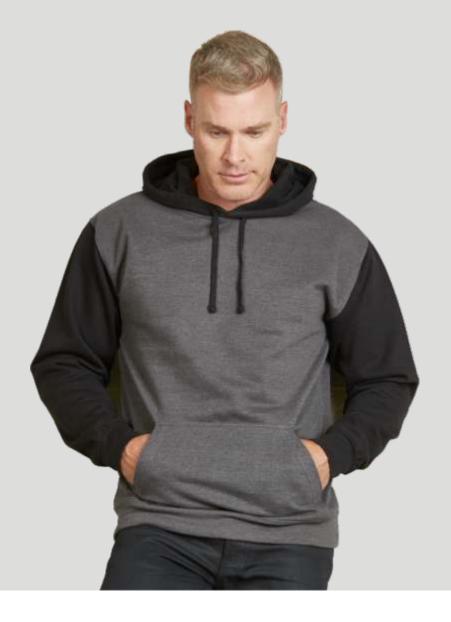

### **ORIGIN HOODIE**

This is the old school classic that started it all, so maybe it should be called Cloke Zero. It's that slice of 'back in the day' we all hanker for.

| Adults style <b>HSI</b> | XS | S  | M  | L  | XL | XXL | 3XL | 5XL | 7XL* |  |
|-------------------------|----|----|----|----|----|-----|-----|-----|------|--|
| Half chest              | 53 | 55 | 58 | 61 | 64 | 67  | 71  | 76  | 84   |  |
|                         |    |    |    |    |    |     |     |     |      |  |
| Kids style <b>HSIK</b>  | 2* | 4* | 6  | 8  | 10 | 12  | 14  |     |      |  |
| Half chest              | 34 | 37 | 40 | 43 | 46 | 49  | 51  |     |      |  |

\*Kids sizes not available in: Black Marle, Bluestone, Gold, Ivory, Khaki, Rust, Sage, Tan, White. Kids Bottle, Charcoal, Maroon, Pale Pink, Pale Sky are only available in sizes 6-14. Adults size 7XL is only available in Black, Navy.

- 300gsm 80% cotton, 20% polyester. (charcoal 60/40)
- Anti-pill, pre-shrunk.
- Soft brushed inside.
- Lined hood with drawstring.
- Bar-tacked pouch pocket.
- Reinforcing tape in shoulder seams.
- Twin needle top stitching detail.
- Modern fit.
- Metal tip drawcord & eyelets.
- Unisex fit.