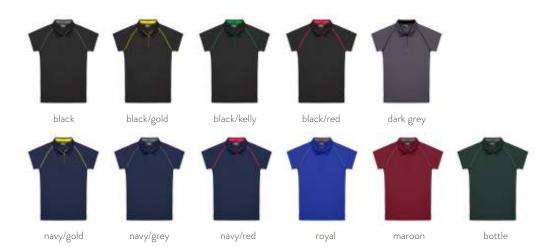

## **ELEMENT POLO**

You can be in your element at any time, any place. Dress up, dress down...the choice is yours with the chameleon of clothing cleverness.

| Mens style <b>P424</b><br>Half chest   | XXS<br>45 |          | S<br>51 |          | L<br>57  | <br>XXL<br>64 | 3XL<br>67 | 5XL<br>74 |
|----------------------------------------|-----------|----------|---------|----------|----------|---------------|-----------|-----------|
| Womens style <b>P425</b><br>Half chest |           | 10<br>47 |         | 14<br>53 | 16<br>56 | 20<br>62      | 22<br>66  |           |

- Heavyweight 220gsm polo.
- Premium 100% combed ring-spun cotton.
  (marle colours also contain polyester or viscose)
- Pre-shrunk, anti-pill.
- Self-fabric collar.
- Contrast trim inside collar and side splits.
- Tear-away neck label.
- Mens and womens fit.