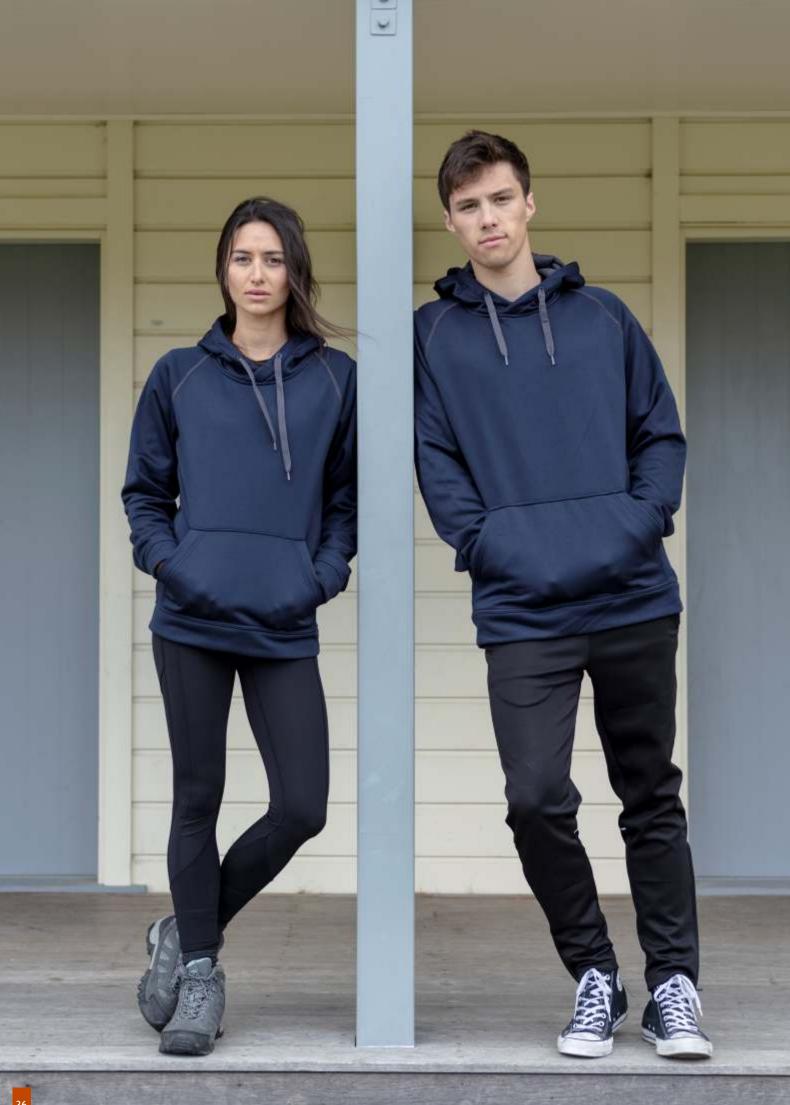

## **MATCHPACE HOODIE**

The ultimate team or club hoodie, available in a range of colourways. Some hoodies really are pace setters.

| Adults style MPH       | XS | S  | Μ  | L  | XL | XXL | 3XL | 5XL |
|------------------------|----|----|----|----|----|-----|-----|-----|
| Half chest             | 54 | 56 | 58 | 61 | 64 | 68  | 72  | 77  |
| Kids style <b>MPHK</b> | 6  | 8  | 10 | 12 | 14 |     |     |     |
| Half chest             | 39 | 42 | 45 | 48 | 51 |     |     |     |

### FEATURES:

- 280gsm, 65% polyester, 35% cotton.
- Brushed inside.
- Pre-shrunk, anti-pill.
- Contrast hood lining, drawcord and panels.
- Bar-tacked pockets.
- Side seam construction for superior fit.
- Unisex fit.

navy/gold

navy/red

navy/sky

navy/white

royal/white