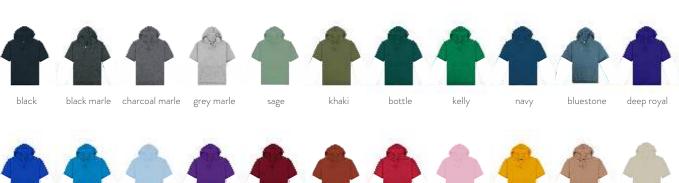

### **ORIGIN HOODIE**

This is the old school classic that started it all, so maybe it should be called Cloke Zero. It's that slice of 'back in the day' we all hanker for.

| Adults style <b>HSI</b> | XS | S  | M  | L  | XL | XXL | 3XL | 5XL | 7XL* |  |
|-------------------------|----|----|----|----|----|-----|-----|-----|------|--|
| Half chest              | 53 | 55 | 58 | 61 | 64 | 67  | 71  | 76  | 84   |  |
|                         |    |    |    |    |    |     |     |     |      |  |
| Kids style <b>HSIK</b>  | 2* | 4* | 6  | 8  | 10 | 12  | 14  |     |      |  |
| Half chest              | 34 | 37 | 40 | 43 | 46 | 49  | 51  |     |      |  |

\*Kids sizes not available in: Black Marle, Bluestone, Gold, Ivory, Khaki, Rust, Sage, Tan, White. Kids Bottle, Charcoal, Maroon, Pale Pink, Pale Sky are only available in sizes 6-14. Adults size 7XL is only available in Black, Navy.

- 300gsm 80% cotton, 20% polyester. (charcoal 60/40)
- Anti-pill, pre-shrunk.
- Soft brushed inside.
- Lined hood with drawstring.
- Bar-tacked pouch pocket.
- Reinforcing tape in shoulder seams.
- Twin needle top stitching detail.
- Modern fit.
- Metal tip drawcord & eyelets.
- Unisex fit.