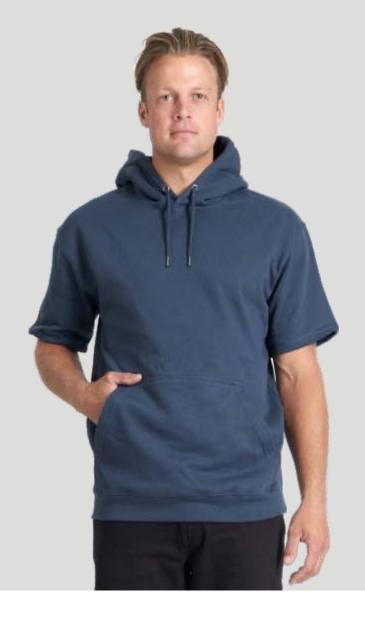

# **POCKETLESS HOODIE**

No pocket. Means no limit for big prints and big designs.

| Adults style <b>PRH</b> | XXS | XS | S  | M  | L  | XL | XXL | 3XL | 5XL |
|-------------------------|-----|----|----|----|----|----|-----|-----|-----|
| Half chest              | 48  | 51 | 54 | 57 | 60 | 63 | 66  | 69  | 75  |

- 300gsm. 80% cotton, 20% polyester.
- Soft brushed inside.
- Lined hood.
- Tape in shoulder seams.
- Twin needle top stitching detail.
- Unisex fit.