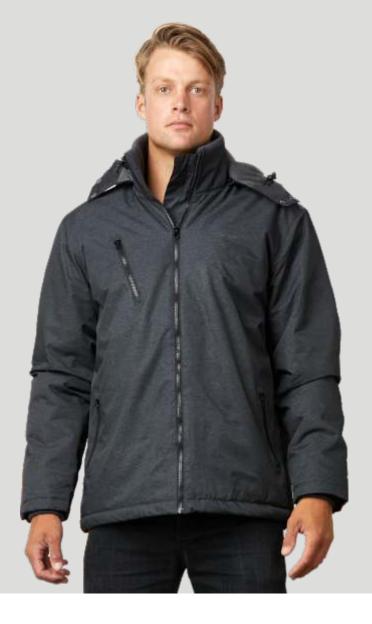

# **CORONET JACKET**

A jacket which appears effortlessly stylish, whilst working hard to keep you warm and dry. The Coronet Jacket performs as good as it looks.

| Adults style <b>CXJ</b> | XXS | XS | S  | M  | L  | XL | XXL | 3XL | 5XL |
|-------------------------|-----|----|----|----|----|----|-----|-----|-----|
| Half chest              | 51  | 54 | 57 | 60 | 63 | 66 | 69  | 72  | 78  |

- Technical 2-layer bonded outer.
- Water resistant (3000mm).
- Breathable (3000 MVP).
- Wind-blocking.
- Insulated for maximum warmth.
- Fully lined for comfort.
- Zip-off hood.
- 3 external zippered pockets.
- Embroidery access.
- Unisex fit.