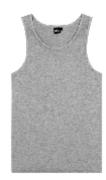

# **CONCEPT SINGLET**

Simplicity at its core. Soft and smooth ring-spun cotton combines with a fashion cut, for the ultimate singlet.

| Mens style <b>S214</b><br>Half chest   | S<br>47 | M<br>50 |          |          | XXL<br>59 | 3XL<br>62 | 5XL<br>68 |
|----------------------------------------|---------|---------|----------|----------|-----------|-----------|-----------|
| Kids style <b>S215</b> *<br>Half chest | 6<br>36 | 8       | 10<br>40 | 12<br>43 | 14<br>45  |           |           |

<sup>\*</sup>Kids sizes in Black only.

### FEATURES:

- 100% combed ring-spun cotton.
  (marle colours also contain polyester or viscose)
- 145gsm, pre-shrunk.
- Super fine fabric for superb prints
- Ultra-soft handfeel.
- Side seams for better fit.
- Neck and armhole binding.
- Twin-needle stitching detail.
- Tear-away label.

navy

grey marle

76