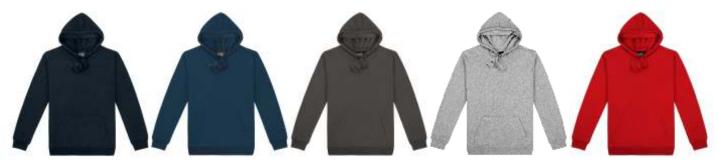

### FEATURES:

- 360gsm 80% cotton, 20% polyester.
- Brushed inside.
- Pre-shrunk, anti-pill.
- Reinforced shoulder seams.
- Twin-needle topstitch detail.
- Unisex fit.

black navy