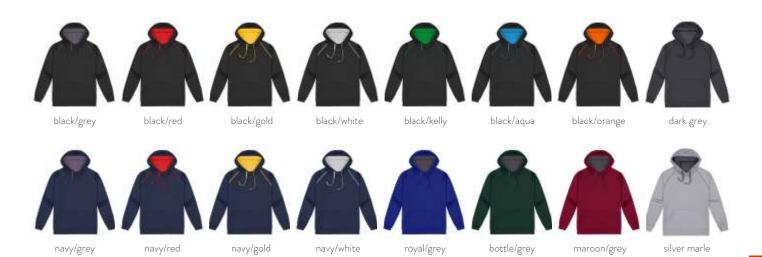

## **MATCHPACE HOODIE**

The ultimate team or club hoodie, available in a range of colourways. Some hoodies really are pace setters.

| Adults style MPH       | XS | S  | Μ  | L  | XL | XXL | 3XL | 5XL |
|------------------------|----|----|----|----|----|-----|-----|-----|
| Half chest             | 54 | 56 | 58 | 61 | 64 | 68  | 72  | 77  |
| Kids style <b>MPHK</b> | 6  | 8  | 10 | 12 | 14 |     |     |     |
| Half chest             | 39 | 42 | 45 | 48 | 51 |     |     |     |

### FEATURES:

- 280gsm, 65% polyester, 35% cotton.
- Brushed inside.
- Pre-shrunk, anti-pill.
- Contrast hood lining, drawcord and panels.
- Bar-tacked pockets.
- Side seam construction for superior fit.
- Unisex fit.

navy/gold

navy/red

navy/sky

navy/white

royal/white