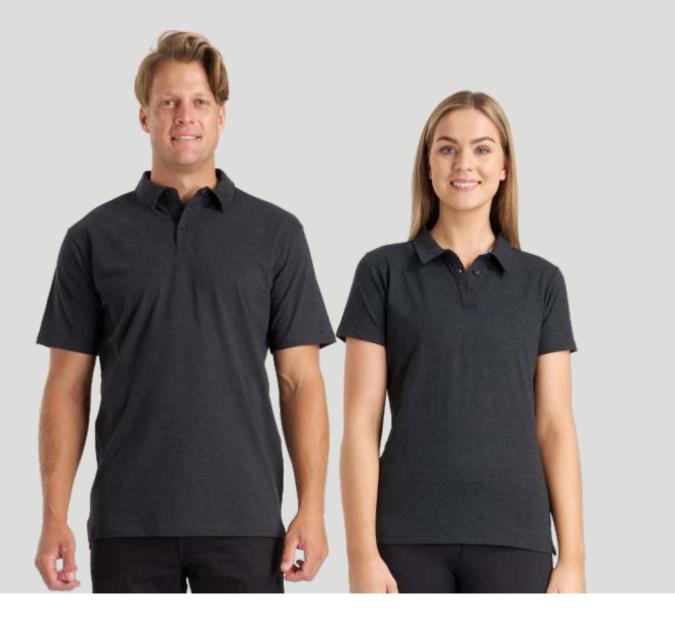

## **ELEMENT POLO**

You can be in your element at any time, any place. Dress up, dress down...the choice is yours with the chameleon of clothing cleverness.

| Mens style <b>P424</b><br>Half chest   | XXS<br>45 |          | S<br>51 |          | L<br>57  | <br>XXL<br>64 | 3XL<br>67 | 5XL<br>74 |
|----------------------------------------|-----------|----------|---------|----------|----------|---------------|-----------|-----------|
| Womens style <b>P425</b><br>Half chest |           | 10<br>47 |         | 14<br>53 | 16<br>56 | 20<br>62      | 22<br>66  |           |

- Heavyweight 220gsm polo.
- Premium 100% combed ring-spun cotton.
  (marle colours also contain polyester or viscose)
- Pre-shrunk, anti-pill.
- Self-fabric collar.
- Contrast trim inside collar and side splits.
- Tear-away neck label.
- Mens and womens fit.