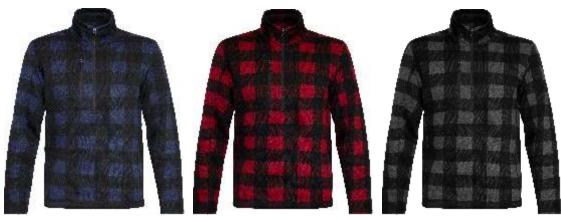

# **OKARITO HALF ZIP FLEECE**

Possibly the ultimate Kiwi fleece. Built tough, built comfortable and built to be branded. All the warmth of wool, but none of the itch.

| Adults style <b>OKF</b> | XS | S  | M  | L  | XL | XXL | 3XL | 5XL |  |
|-------------------------|----|----|----|----|----|-----|-----|-----|--|
| Half chest              | 51 | 54 | 57 | 60 | 63 | 67  | 70  | 76  |  |

#### FEATURES:

- 305gsm heavyweight knitted fleece.
- 100% polyester.
- Soft brushed inside.
- Zippered chest pocket.
- Unisex fit.

navy red charcoal