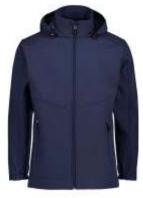

# **CORONET JACKET**

A jacket which appears effortlessly stylish, whilst working hard to keep you warm and dry. The Coronet Jacket performs as good as it looks.

| Adults style <b>CXJ</b> | XXS | XS | S  | M  | L  | XL | XXL | 3XL | 5XL |
|-------------------------|-----|----|----|----|----|----|-----|-----|-----|
| Half chest              | 51  | 54 | 57 | 60 | 63 | 66 | 69  | 72  | 78  |

- Technical 2-layer bonded outer.
- Water resistant (3000mm).
- Breathable (3000 MVP).
- Wind-blocking.
- Insulated for maximum warmth.
- Fully lined for comfort.
- Zip-off hood.
- 3 external zippered pockets.
- Embroidery access.
- Unisex fit.