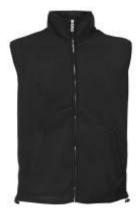

# **MICROFLEECE VEST**

A kiwi classic. You stay warm whilst arms and hands have unrestricted movement, enabling you to get the job done.

| Adults style <b>PVN</b> | S  | M  | L  | XL | XXL | 3XL | 5XL |
|-------------------------|----|----|----|----|-----|-----|-----|
| Half chest              | 55 | 58 | 61 | 64 | 67  | 70  | 76  |

- 340gsm heavyweight.
- High density anti-pill microfleece.
- Premium brand full zip.
- Bound collar and zip prevents rubbing.
- Front welt pockets.
- Unisex fit.

black