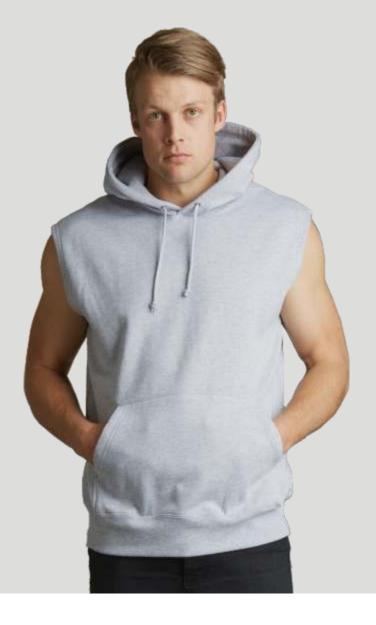

# **SLEEVELESS PULLOVER HOODIE**

A sports hoodie. Looks great layered or with bare arms. You deserve to show off the hard work.

| Adults style <b>SLH</b> | XS | S  | Μ  | L  | XL | XXL | 3XL |
|-------------------------|----|----|----|----|----|-----|-----|
| Half chest              | 54 | 56 | 58 | 61 | 64 | 68  | 72  |

- 300gsm 80% cotton, 20% polyester.
- Soft brushed inside.
- Lined hood with drawstring.
- Pouch pocket.
- Twin needle top stitching detail.
- Unisex fit.

black

grey marle