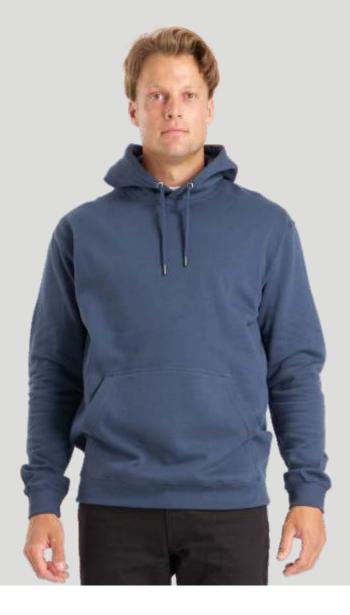

### **ORIGIN HOODIE**

This is the old school classic that started it all, so maybe it should be called Cloke Zero. It's that slice of 'back in the day' we all hanker for.

| Adults style <b>HSI</b> | XS | S  | M  | L  | XL | XXL | 3XL | 5XL | 7XL* |  |
|-------------------------|----|----|----|----|----|-----|-----|-----|------|--|
| Half chest              | 53 | 55 | 58 | 61 | 64 | 67  | 71  | 76  | 84   |  |
|                         |    |    |    |    |    |     |     |     |      |  |
| Kids style <b>HSIK</b>  | 2* | 4* | 6  | 8  | 10 | 12  | 14  |     |      |  |
| Half chest              | 34 | 37 | 40 | 43 | 46 | 49  | 51  |     |      |  |

- 300gsm 80% cotton, 20% polyester. (charcoal 60/40)
- Anti-pill, pre-shrunk.
- Soft brushed inside.
- Lined hood with drawstring.
- Bar-tacked pouch pocket.
- Reinforcing tape in shoulder seams.
- Twin needle top stitching detail.
- Modern fit.
- Metal tip drawcord & eyelets.
- Unisex fit.