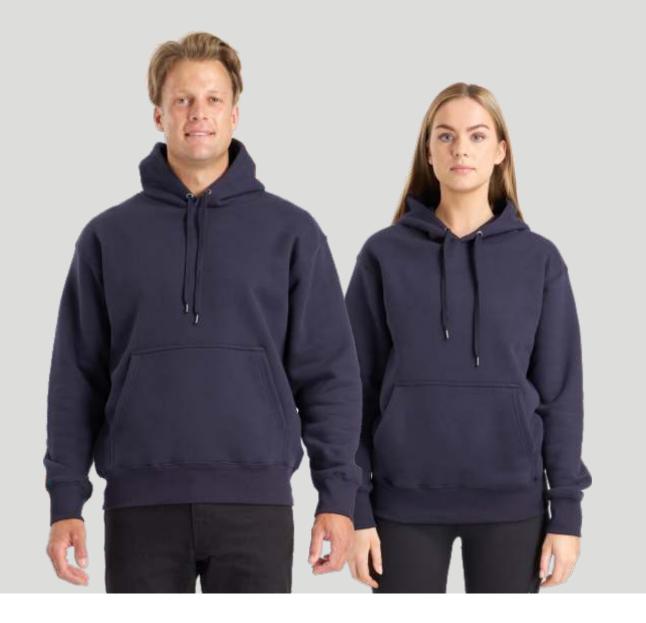

### **EXPLORER HOODIE**

The heaviest and thickest hoodie we've ever made. It's a superheavyweight that loaded with super warmth and super amounts of Cloke comfort.

| Adults style <b>HHE</b> | XS | S  | M  | L  | XL | XXL | 3XL | 5XL |
|-------------------------|----|----|----|----|----|-----|-----|-----|
| Half chest              | 53 | 56 | 59 | 62 | 65 | 68  | 72  | 77  |

### FEATURES:

- 450gsm, 100% cotton face. Overall 70% cotton, 30% poly.
- Brushed inside. Pre-shrunk, anti-pill.
- Lined hood.
- Tape in shoulder seams.
- Side seam construction for superior fit.
- Bar-tacked pockets.
- Extended cuff and waist ribbing.
- Unisex fit.

black