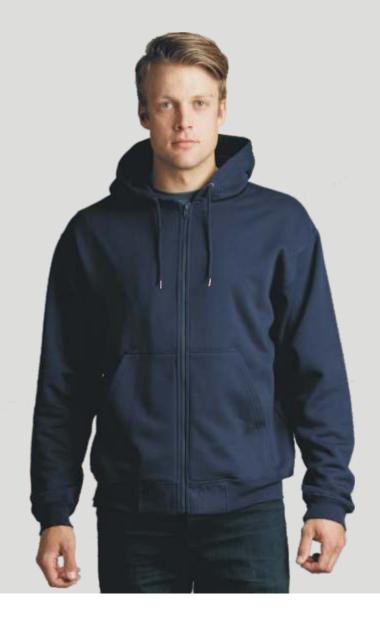

# **HOODED LETTERMAN**

An American retro classic. This is a jacket everyone needs to own at least once in their lifetime.

| Adults style <b>HLM</b> | XXS | XS | S  | Μ  | L  | XL | XXL | 3XL |
|-------------------------|-----|----|----|----|----|----|-----|-----|
| Half chest              | 47  | 50 | 53 | 56 | 59 | 62 | 65  | 68  |

- 300gsm 80% cotton, 20% polyester.
- Brushed inside.
- Pre-shrunk, anti-pill.
- Front welt pockets.
- Tape in shoulder seams.
- Twin needle top stitch detail.
- Metal domes.
- Unisex fit.

black/grey marle