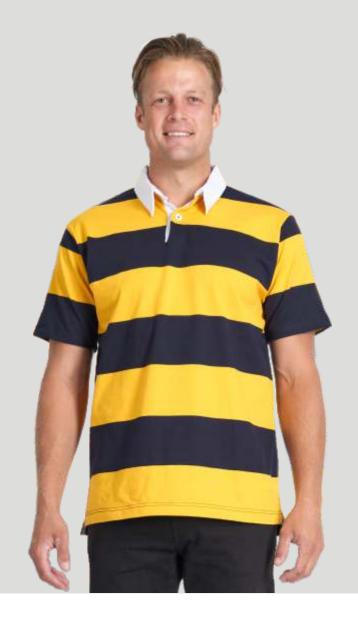

## STRIPED RUGBY JERSEY

They stood proud and stared down their opponents. Prepared for battle and bloodshed. They were tough. As is this rugby jersey.

| Adults style <b>RJS</b> | XXS | XS | S  | M  | L  | XL | XXL | 3XL |
|-------------------------|-----|----|----|----|----|----|-----|-----|
| Half chest              | 45  | 48 | 51 | 54 | 57 | 60 | 63  | 66  |

### FEATURES:

- 330gsm rugby jersey fabric. 60% cotton, 40% poly.
- Anti-pill, pre-shrunk.
- Traditional loop placket.
- Side splits.
- Longer back hem.
- Ribbed cuffs.
- Unisex fit.

black/kelly charcoal/black navy/gold navy/red navy/white