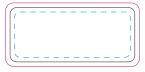

Laser Engraves to a Matt Brown Finish

**Resin Coated Finish** 

Blue Line = The SIGNIFICANT PRINT AREA (Keep all critical images & text within this box) Black Line = Maximum print area Pink Line = Bleed off to here 55x24mm Rectangle

**Resin Coated Finish** 

Blue Line = The SIGNIFICANT PRINT AREA (Keep all critical images & text within this box) Black Line = Maximum print area Pink Line = Bleed off to here 55x24mm Oval