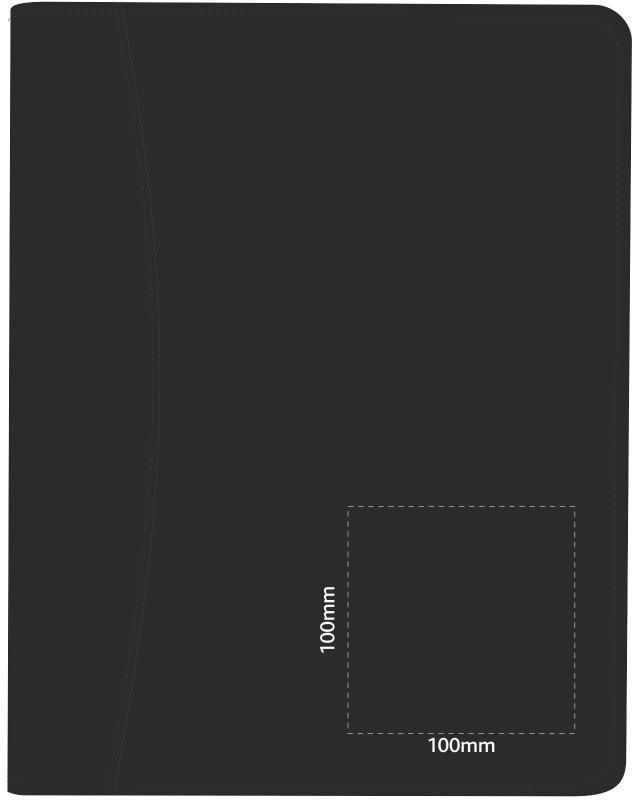

Screen Print (one colour)

PLEASE NOTE: Due to the uneven surface of the portfolio, print may show some variance.

Laser Engraving

PLEASE NOTE: Due to the uneven surface of the portfolio, print may show some variance.