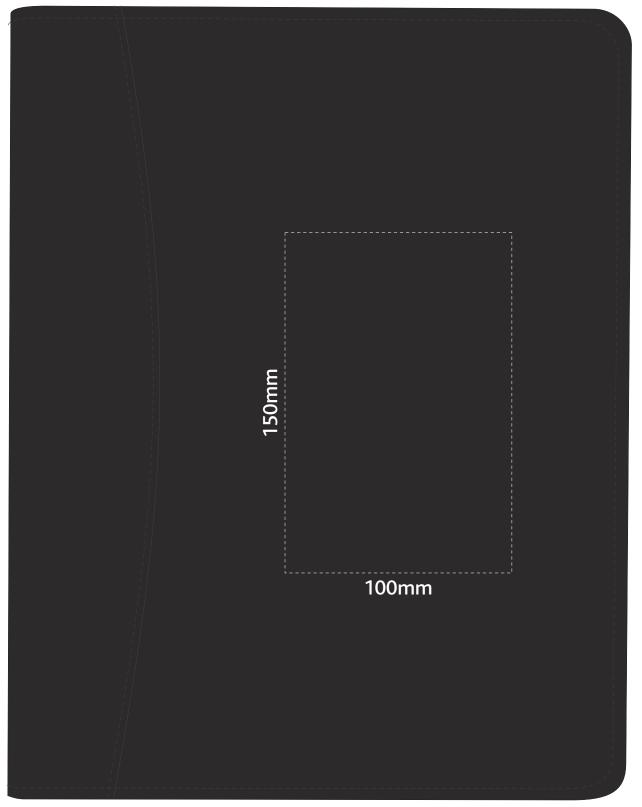

Screen Print (one colour)

PLEASE NOTE: Due to the uneven surface of the portfolio, print may show some variance.

Laser Engraving

PLEASE NOTE: Due to the uneven surface of the portfolio, print may show some variance.