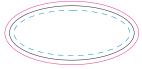

**Resin Coated Finish** 

Blue Line = The SIGNIFICANT PRINT AREA (Keep all critical images & text within this box) Black Line = Maximum print area Pink Line = Bleed off to here 55x24mm Oval